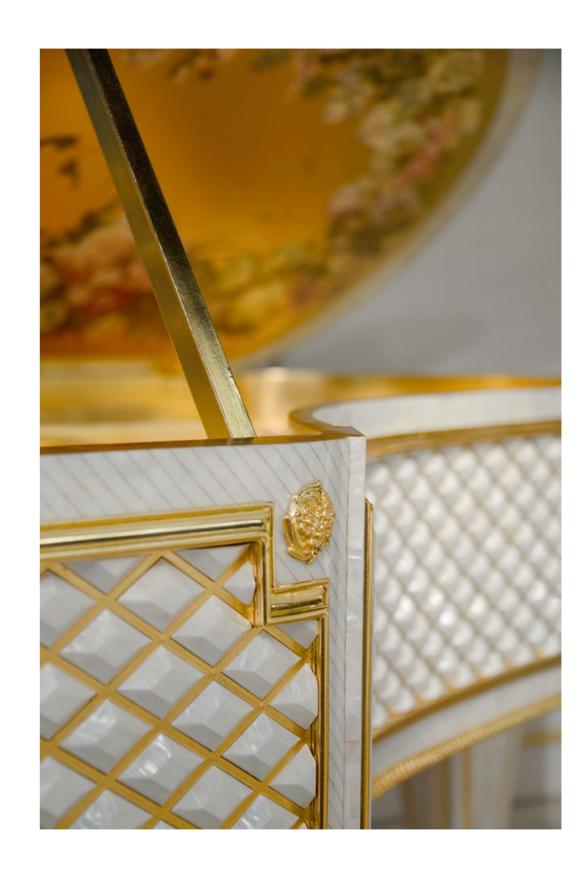

The piano was produced by **Bluthner in 1915**, with serial number 94983.

The piano has undergone a **complete restoration**, both aesthetically and technically.

The external surface is entirely covered in inlaid **natural mother-of-pearl with brass decorations**. The three-dimensional elements adorning the wooden soundboard perimeter consist of **560 rhombuses with 5-faced mother-of-pearl veneers**.

The decorations and profiles are **solid brass with a gold leaf finish**. Rectangular inserts on the legs and sides are made of **natural onyx**.

Internally, both the soundboard and the cast iron frame are finished in **gold** leaf