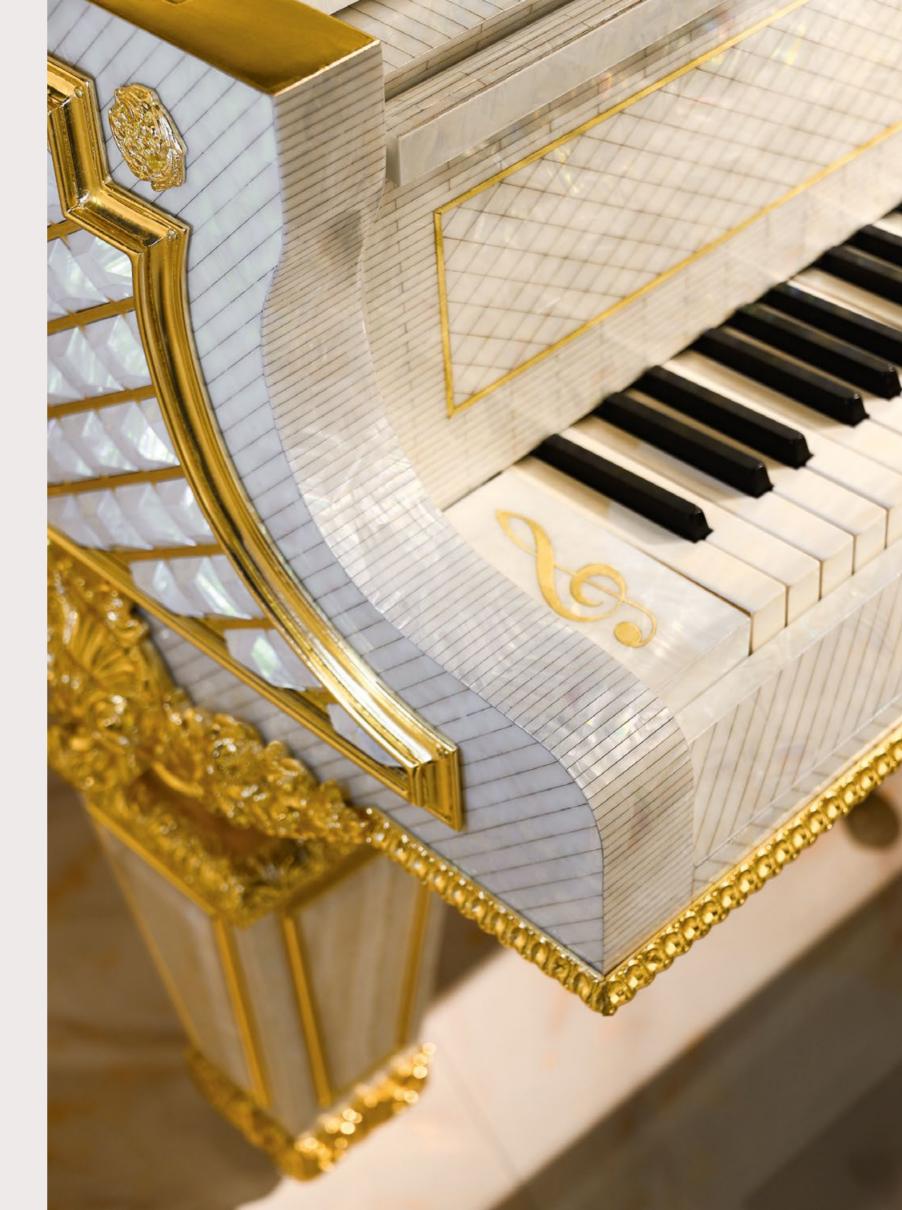

#### MASTER GRAND PIANO

The piano from the **Aurea Collection** embodies a fusion of history, technology, craftsmanship, technical mastery and aesthetic refinement. BelCor has combined all of these elements to create a piece of irreplaceable art, destined to become both a piece of art and an investment for the future.

## Unique piece experience

The **Jubilee model**, which features special characteristics, measures 211 cm in length. The cast iron frame is intricately decorated, crafted for a special series. The 88-key keyboard in ivory and ebony is the one that was originally made.

The piano was produced by **Bluthner in 1915**, with serial number 94983.

The piano has undergone a **complete restoration**, both aesthetically and technically.

The external surface is entirely covered in inlaid **natural mother-of-pearl with brass decorations**. The three-dimensional elements adorning the wooden soundboard perimeter consist of **560 rhombuses with 5-faced mother-of-pearl veneers**.

The decorations and profiles are **solid brass with a gold leaf finish**. Rectangular inserts on the legs and sides are made of **natural onyx**.

Internally, both the soundboard and the cast iron frame are finished in **gold** leaf

At the top of the lid, a **floral painting by an artist** with pastel tones on a gold leaf base has been realized.

The technology incorporated for the **self-playing feature** is **PianoDisk PRODIGY**, a leading company in piano automation.