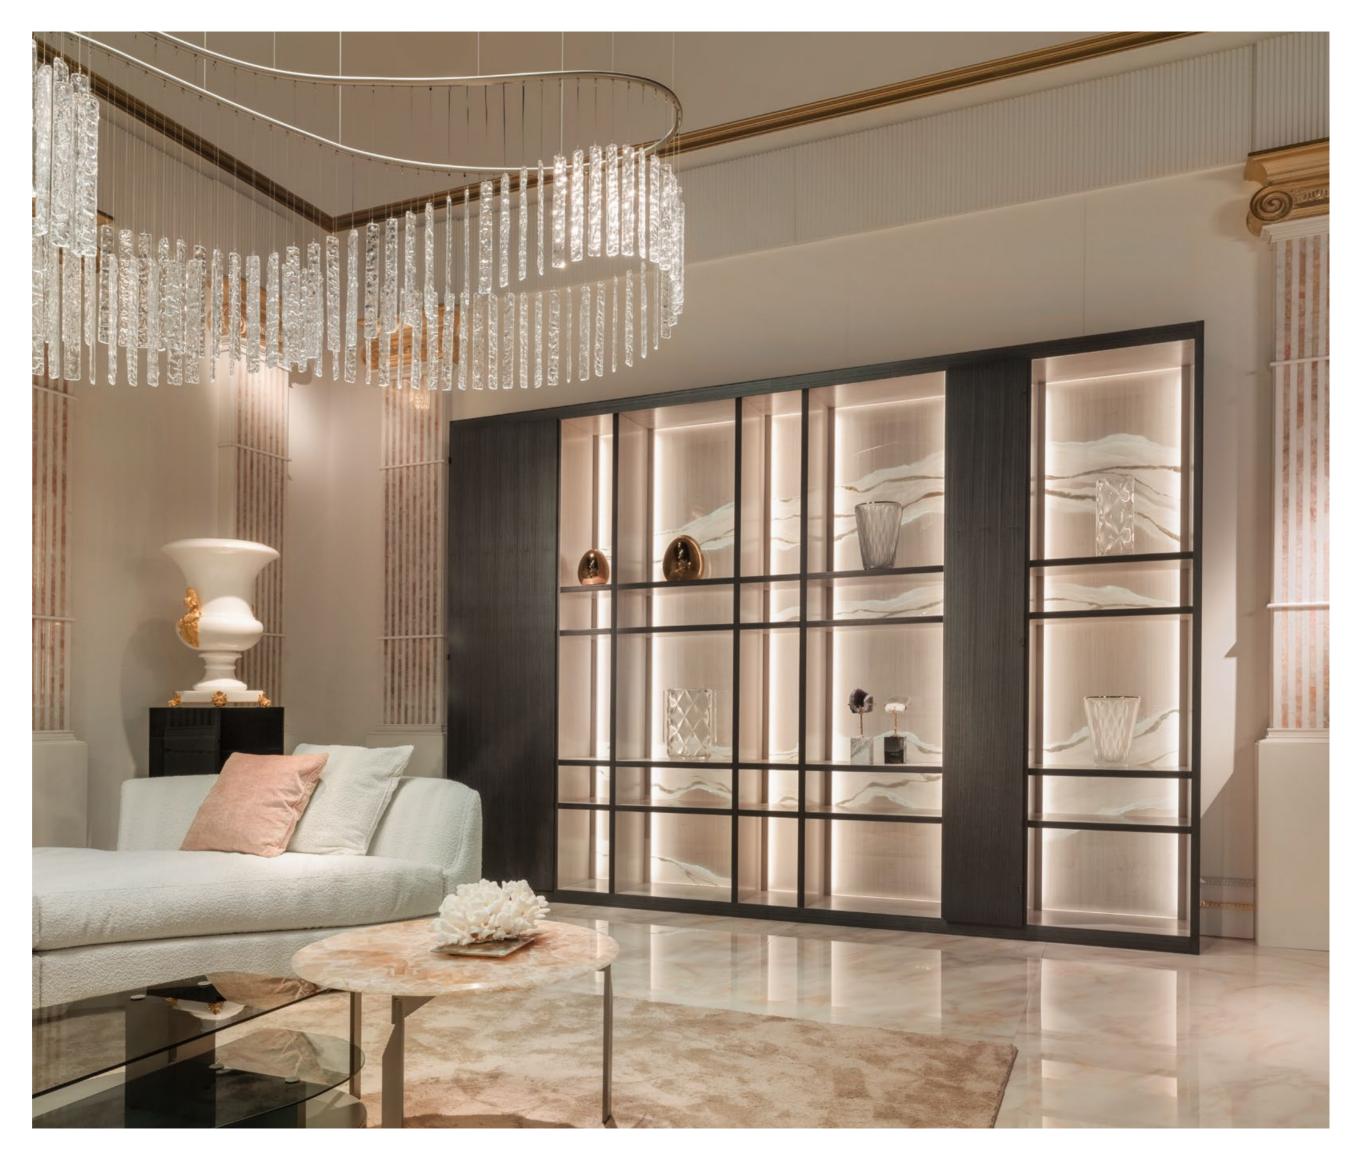

The beauty of minimal shapes and the elegance of fine materials characterize the essence of the new **ARTES Modular bookcase**.

Its modular nature makes any kind of customization possible. Rigorous volumes and orthogonal lines are masterfully combined with the artifice of the handpainted artistic composition in the backrests of the open modules.

**Different sizes of modules** can be arranged to create various compositional schemes, alternating open compartments and closed doors.

The wooden structure of the bookcase is in Kotò, with its distinctive linear grain. Presented with a double finish. Darker tones on the front surface and in the closed panels, it has lighter shades in the internal compartments and wooden backs. In this way, the library is enriched with depth and volume.

The special feature of this modular bookcase lies in the artifice of its **double backrest** of the various open modules, combined in **wood and glass**.

The wooden backs, made with the same finish and wooden essence as the internal compartments, create homogeneous compartments and a continuity of lines and colors.

The glass backrests, placed before the wooden ones, are masterfully decorated by hand by our skilled artists. This pictorial decoration is meticulously studied throughout the entire composition of the bookcase and transforms it into a true piece of art, exemplifying the beauty of the interior and keeping the legacy of an all-Italian excellence.

The colors and shades of the brushstrokes are harmoniously balanced to match the finishes and frame of the wooden structure.

The bookcase can be enriched with **LED lights**, adjustable in intensity with a remote control. With this additional artifice, the bookcase evokes a variety of emotions.