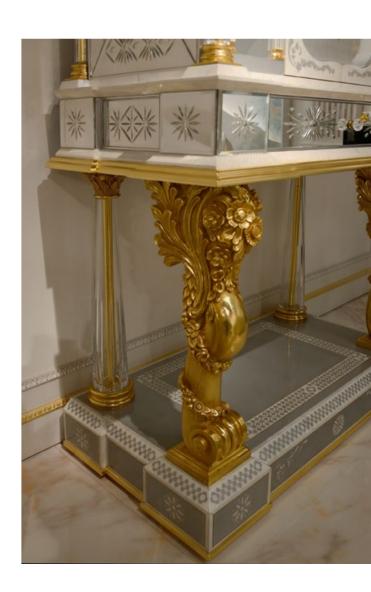

The wooden **legs are masterfully carved** with floral patterns and artistic ornaments.

The **central aluminum door** is a riot of beauty thanks to an artistic floral composition created with **precious stones and mother-of-pearl** shells in relief.