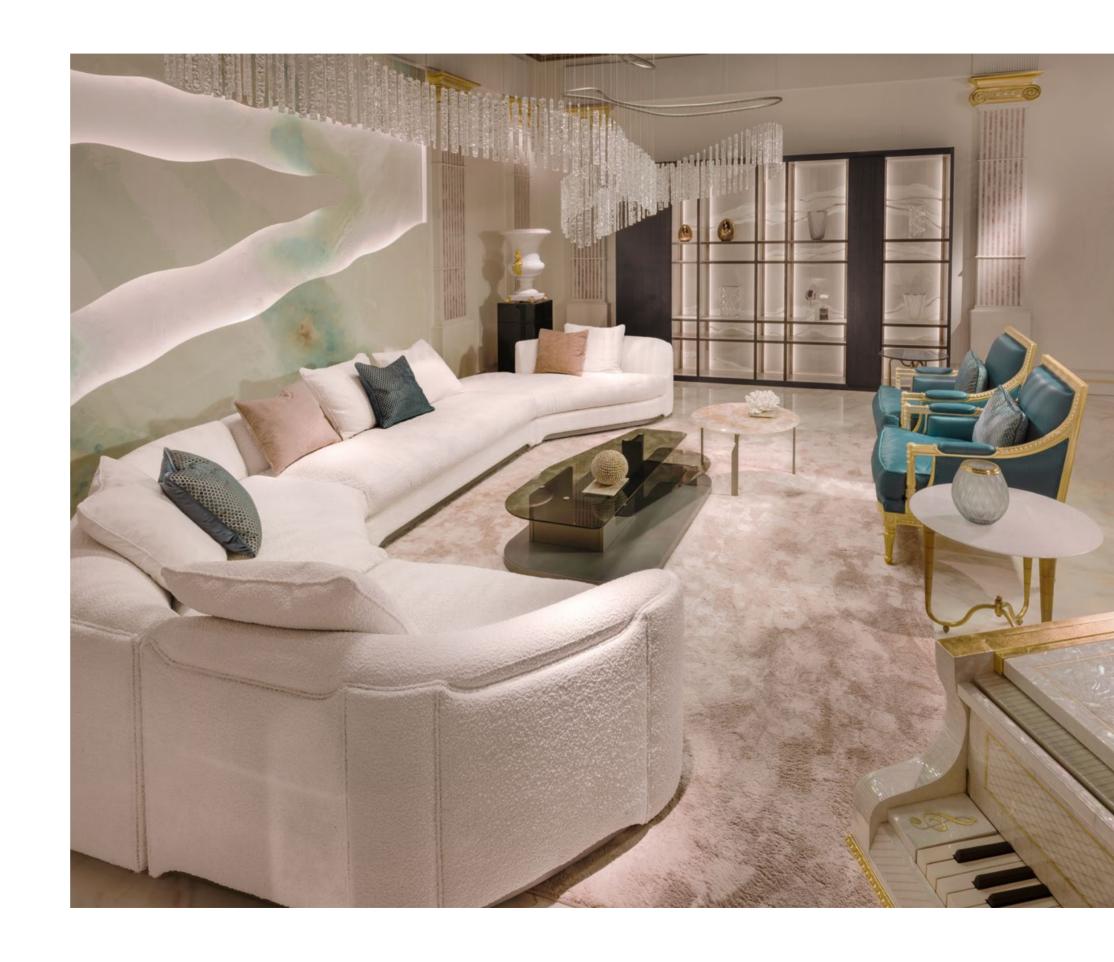

#### LIVING ROOM

FEATURED COLLECTIONS:

EMPIRE · ARTES · CARISMO · GIUDECCA · ASTRUM BORGIA · SABATINA · VENUS · FLAVIA

Prophilo \_ EMPIRE Modular Sofa \_ EMP0401 BelCor \_ Column \_ Flavia Coll. \_ FA0331NX