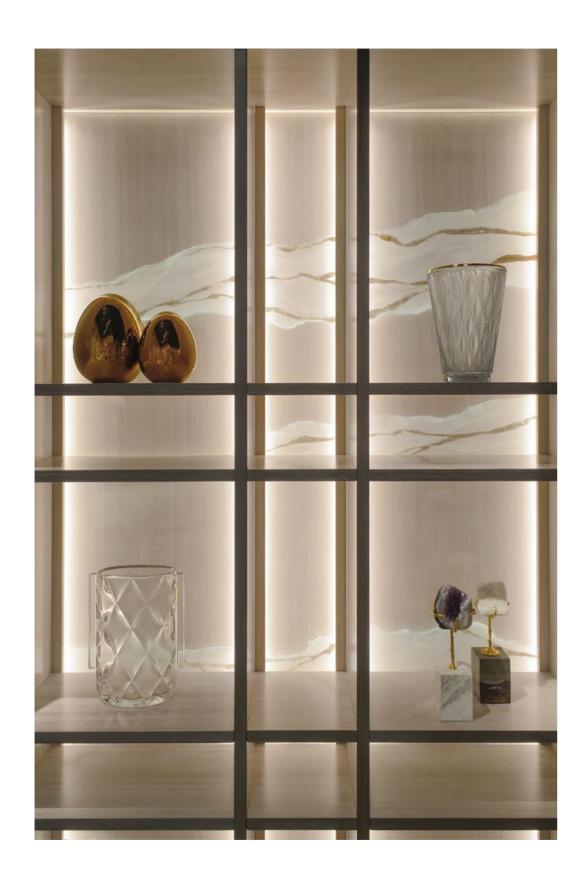

The beauty of minimal shapes and the elegance of fine materials characterize the essence of the new **ARTES Modular bookcase**.

Its modular nature makes any kind of customization possible. Rigorous volumes and orthogonal lines are masterfully combined with the artifice of the handpainted artistic composition in the backrests of the open modules.

**Different sizes of modules** can be arranged to create various compositional schemes, alternating open compartments and closed doors.

The wooden structure of the bookcase is in Kotò, with its distinctive linear grain. Presented with a double finish. Darker tones on the front surface and in the closed panels, it has lighter shades in the internal compartments and wooden backs. In this way, the library is enriched with depth and volume.

The special feature of this modular bookcase lies in the artifice of its **double backrest** of the various open modules, combined in **wood and glass**.

The wooden backs, made with the same finish and wooden essence as the internal compartments, create homogeneous compartments and a continuity of lines and colors.

The glass backrests, placed before the wooden ones, are masterfully decorated by hand by our skilled artists. This pictorial decoration is meticulously studied throughout the entire composition of the bookcase and transforms it into a true piece of art, exemplifying the beauty of the interior and keeping the legacy of an all-Italian excellence.

The colors and shades of the brushstrokes are harmoniously balanced to match the finishes and frame of the wooden structure.

The bookcase can be enriched with **LED lights**, adjustable in intensity with a remote control. With this additional artifice, the bookcase evokes a variety of emotions.