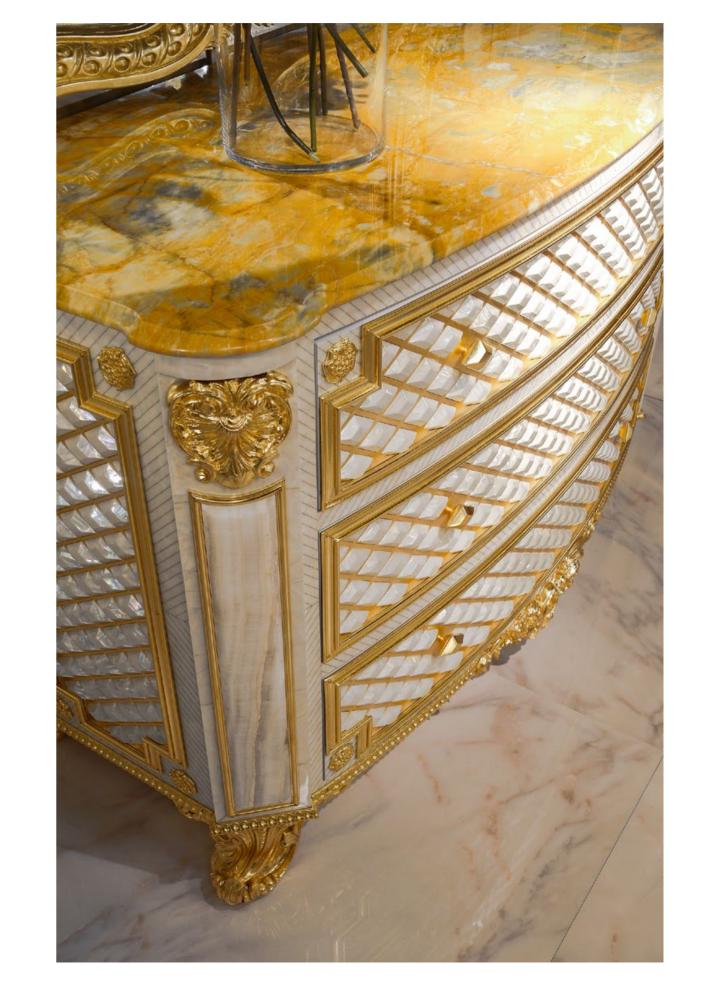

## Beauty Extasy experience

The cabinet of "Borgia Collection" belongs to a **limited and exclusive series** thanks to the magnificence of its workmanship and the sumptuousness of its materials. This piece of furniture of rare beauty is the maximum tribute to many of the **Italian excellences**, an admirable jewel and a work of art to be passed down.

The exterior surface of the fine wood structure is entirely covered with natural mother-of-pearl inlaid with aluminum and original artistic decorations.

The **columns**, **with a brass core**, are expertly crafted by masters in the **artistic glass processing from Empoli**, among the most refined expressions of Italian artistic craftsmanship.

The **capitals and decorated profiles** are made of cast brass. **Masterfully hand-chiseled** by skilled craftsmen with a gold leaf finish.

The panels have milled mirror inserts, engraved with stunning artistic decorations.

The wooden **legs are masterfully carved** with floral patterns and artistic ornaments.

The **central aluminum door** is a riot of beauty thanks to an artistic floral composition created with **precious stones and mother-of-pearl** shells in relief.

The interior of the cabinet is as valuable as its exterior. A succession of small drawers, **secret compartments** and doors all inlaid with mother-of-pearl.

This wonderful work of art is further enriched on the top.