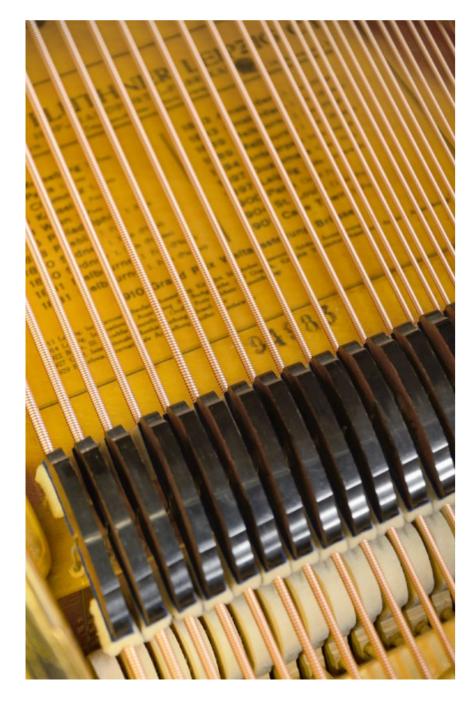

## Unique piece experience

The **Jubilee model**, which features special characteristics, measures 211 cm in length. The cast iron frame is intricately decorated, crafted for a special series. The 88-key keyboard in ivory and ebony is the one that was originally made.

The piano was produced by **Bluthner in 1915**, with serial number 94983.

The piano has undergone a **complete restoration**, both aesthetically and technically.

The external surface is entirely covered in inlaid **natural mother-of-pearl with brass decorations**. The three-dimensional elements adorning the wooden soundboard perimeter consist of **560 rhombuses with 5-faced mother-of-pearl veneers**.

The decorations and profiles are **solid brass with a gold leaf finish**. Rectangular inserts on the legs and sides are made of **natural onyx**.

Internally, both the soundboard and the cast iron frame are finished in **gold** leaf