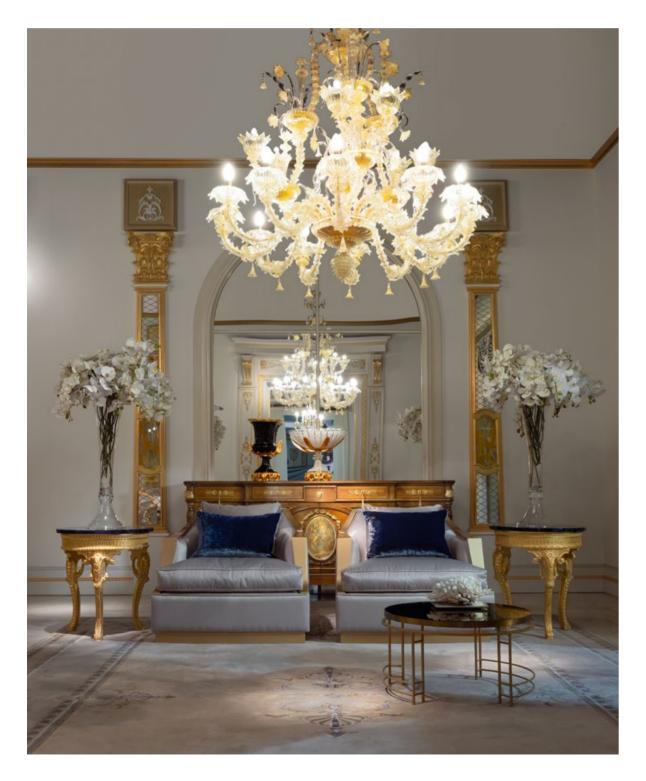

The ASTRUM Chandelier is a masterful example of **crystal processing of Murano art** and creative design that involves all the elements for a complete interior. Unique projects and **extraordinary artistic works of light** come to life.

The two plates are separated and arranged according to a well-studied alignment. Together the two elements have a linear development of approximately 4.30 meters.

The **hand-shaped metal structure** hangs from the ceiling plate. It winds sinuously through the air with a **carefully designed 3D movement**, creating a fascinating scenic effect.

The two chandeliers move and interpenetrate in a magical way, **like an embrace**, enveloping themselves in the central part that descends towards the table below and the fulcrum of the living room.

The **214 crystals** are fixed to the metal structure by carefully arranged cables at different heights, enhancing an even greater dynamic sense of movement and light. The crystal pendants are handcrafted through the ancient Murano techniques.

The finish of the metal structure is finely designed, matching the elements of the whole interiors.

We design each chandelier individually, studying its shape, movement, dimensions, colors and finish. For each project we create **real jewels of light.** 