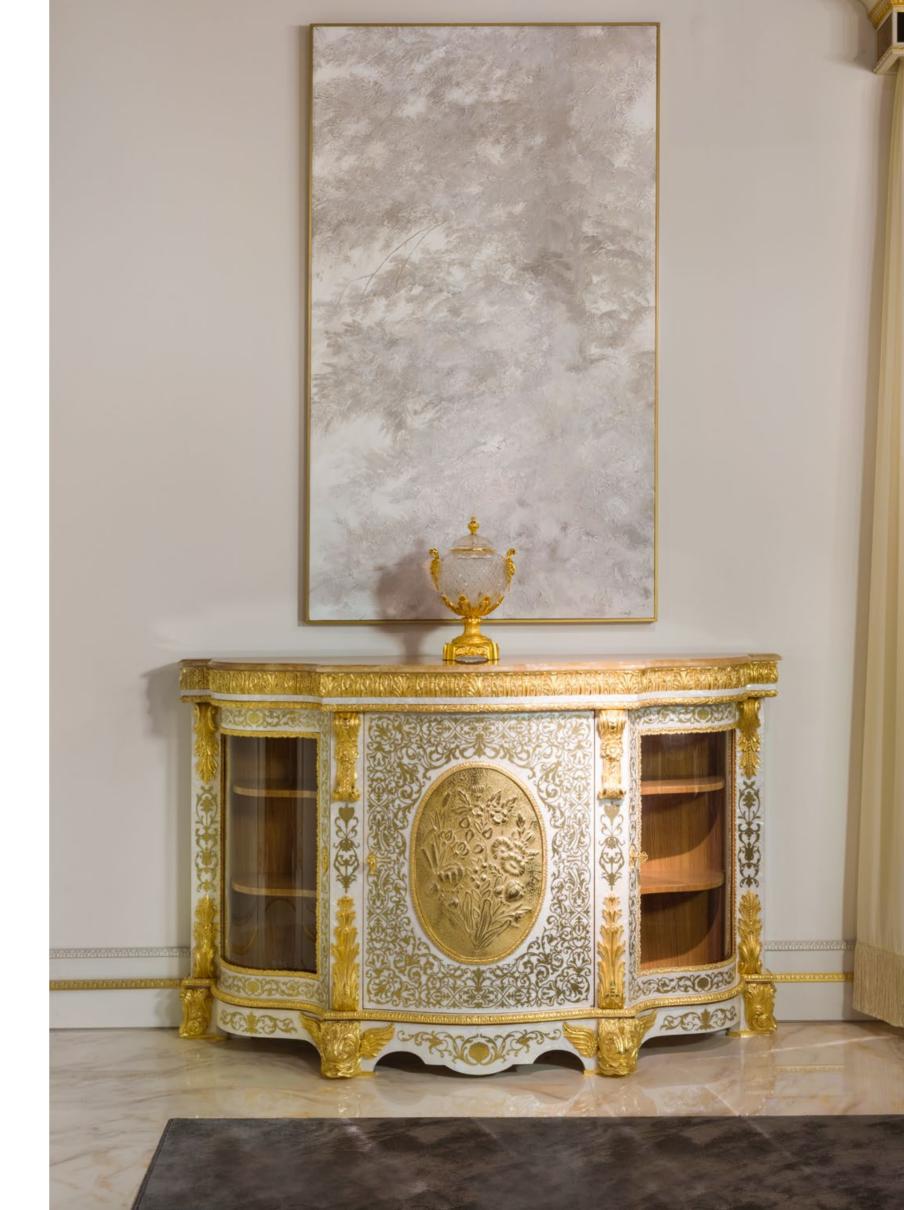

## Mother of pearl experience

The sideboard of the new Galatea Collection truly embodies **Italian excellence**: precious materials, high-prestige craftsmanship, a scenic and emotional presence that fascinates and lasts over time.

It is an honor for us to offer a work of art that reflects the passion for our work and the commitment of many years of our family's history, full of artisan culture and love for beauty.

The fine wood structure has the external surface completely covered with **natural mother-of-pearl inlaid with brass.** 

All decorations and profiles are finely crafted in solid brass with a gold leaf finish.

The central door shows the **mastery of brass chiseling**. An art that has very ancient origins and still used by our **master craftsmen to sculpt and engrave** the precious metal on the back of the plate, creating true works of art.

The top has been embellished with a **honey onyx marble top** which enhances the richness of the piece and embraces all the colors.