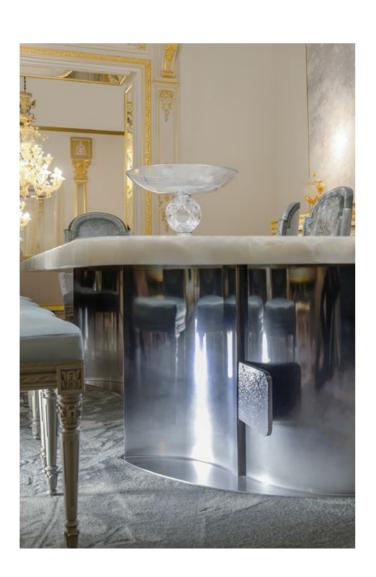

Each of the **two metal bases** is composed of three vertical arched elements and masterfully arranged to touch each other, creating dynamic volumes. A horizontal wooden element with an extraordinary **artistic finish** in relief connects the two bases.

The **special chrome painting of the bases** is enhanced by the hand-made shade from light to dark.