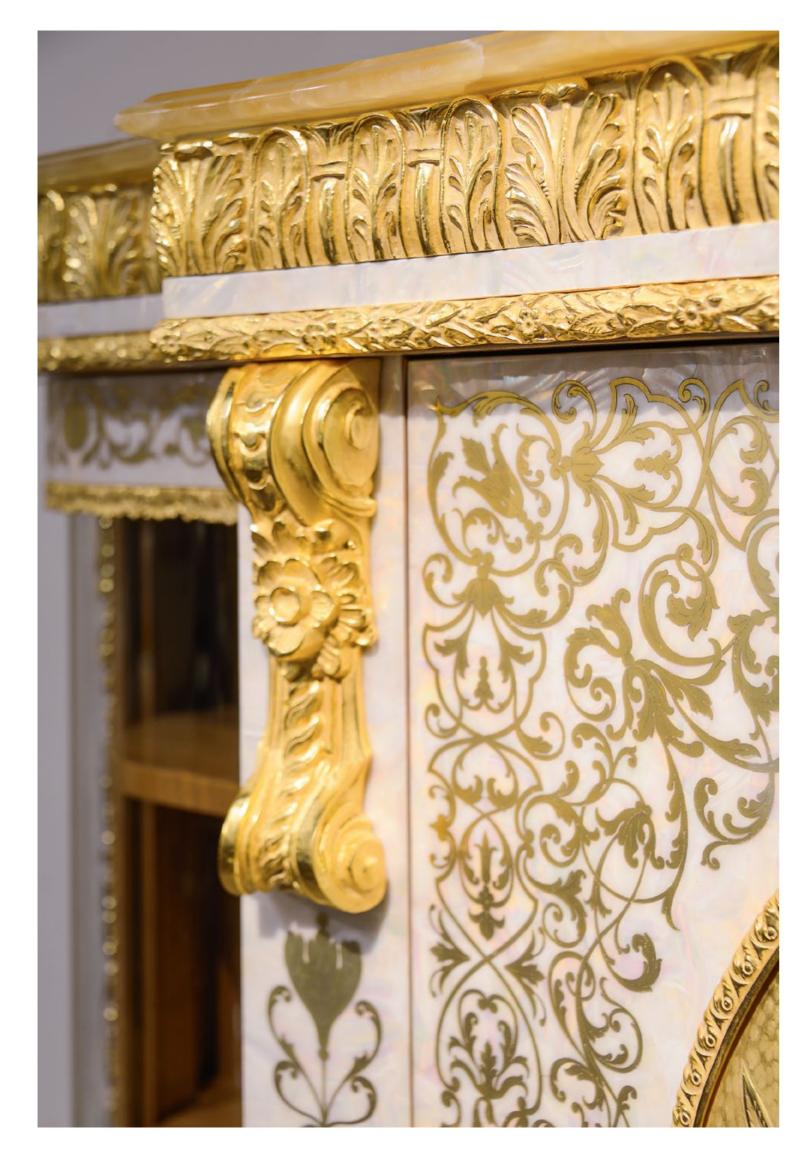

## Beauty Extasy experience

The cabinet of "Borgia Collection" belongs to a **limited and exclusive series** thanks to the magnificence of its workmanship and the sumptuousness of its materials. This piece of furniture of rare beauty is the maximum tribute to many of the **Italian excellences**, an admirable jewel and a work of art to be passed down.

The exterior surface of the fine wood structure is entirely covered with natural mother-of-pearl inlaid with aluminum and original artistic decorations.

The **columns**, **with a brass core**, are expertly crafted by masters in the **artistic glass processing from Empoli**, among the most refined expressions of Italian artistic craftsmanship.

The **capitals and decorated profiles** are made of cast brass. **Masterfully hand-chiseled** by skilled craftsmen with a gold leaf finish.

The panels have milled mirror inserts, engraved with stunning artistic decorations.

The wooden **legs are masterfully carved** with floral patterns and artistic ornaments.

The **central aluminum door** is a riot of beauty thanks to an artistic floral composition created with **precious stones and mother-of-pearl** shells in relief.

The interior of the cabinet is as valuable as its exterior. A succession of small drawers, **secret compartments** and doors all inlaid with mother-of-pearl.

This wonderful work of art is further enriched on the top.