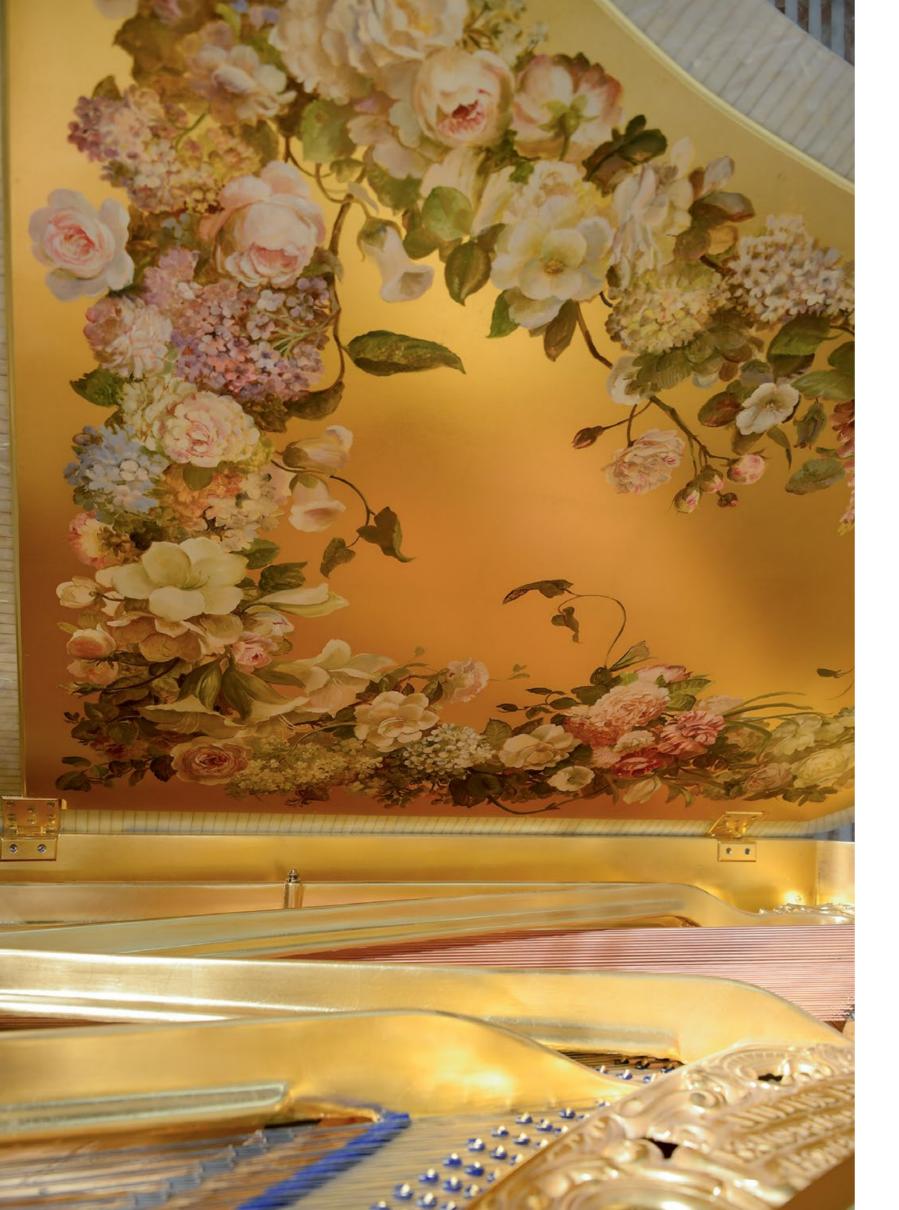

At the top of the lid, a **floral painting by an artist** with pastel tones on a gold leaf base has been realized.

The technology incorporated for the **self-playing feature** is **PianoDisk PRODIGY**, a leading company in piano automation.