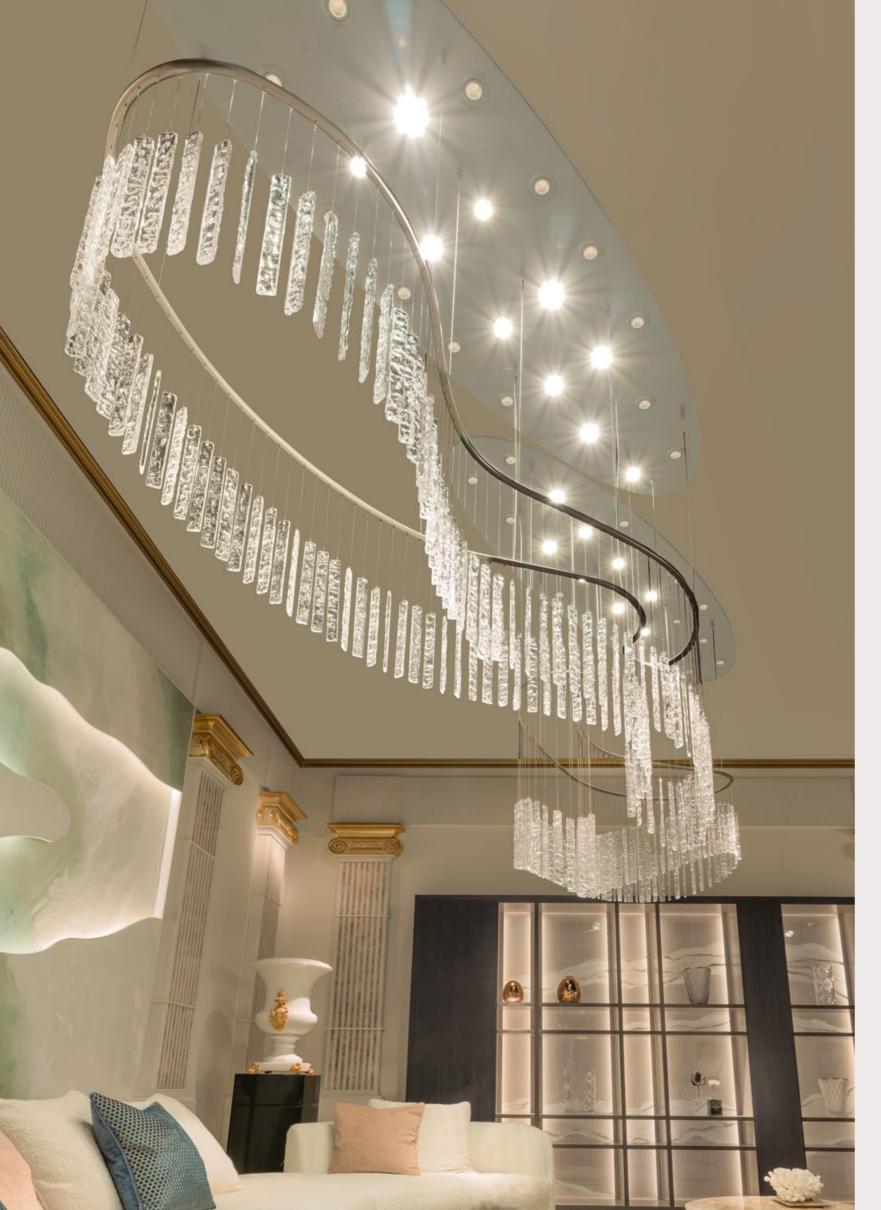

The ASTRUM Chandelier is a masterful example of **crystal processing of Murano art** and creative design that involves all the elements for a complete interior. Unique projects and **extraordinary artistic works of light** come to life.

The two plates are separated and arranged according to a well-studied alignment. Together the two elements have a linear development of approximately 4.30 meters.

The **hand-shaped metal structure** hangs from the ceiling plate. It winds sinuously through the air with a **carefully designed 3D movement**, creating a fascinating scenic effect.

The two chandeliers move and interpenetrate in a magical way, **like an embrace**, enveloping themselves in the central part that descends towards the table below and the fulcrum of the living room.

The **214 crystals** are fixed to the metal structure by carefully arranged cables at different heights, enhancing an even greater dynamic sense of movement and light. The crystal pendants are handcrafted through the ancient Murano techniques.

The finish of the metal structure is finely designed, matching the elements of the whole interiors.

We design each chandelier individually, studying its shape, movement, dimensions, colors and finish. For each project we create **real jewels of light.** 