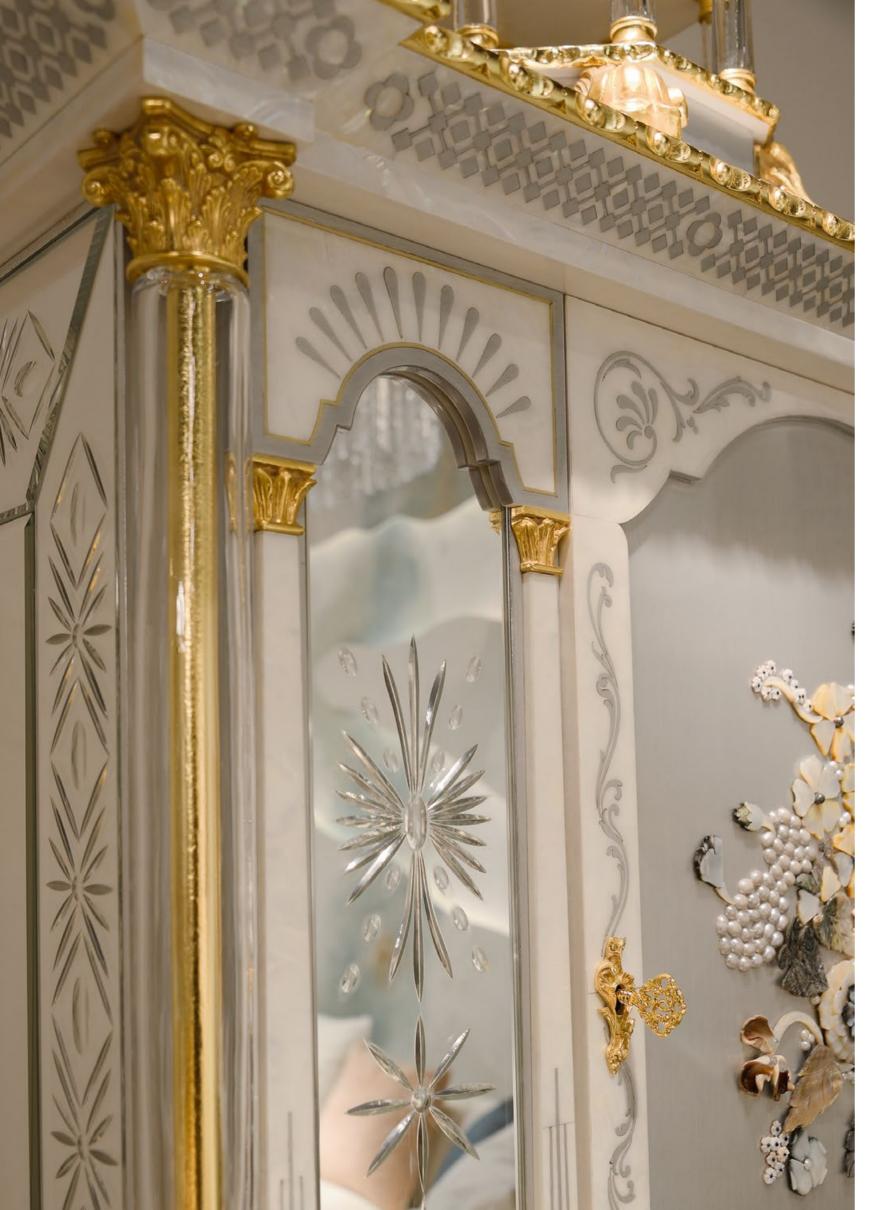

The exterior surface of the fine wood structure is entirely covered with natural mother-of-pearl inlaid with aluminum and original artistic decorations.

The **columns**, **with a brass core**, are expertly crafted by masters in the **artistic glass processing from Empoli**, among the most refined expressions of Italian artistic craftsmanship.

The **capitals and decorated profiles** are made of cast brass. **Masterfully hand-chiseled** by skilled craftsmen with a gold leaf finish.

The panels have milled mirror inserts, engraved with stunning artistic decorations.

The wooden **legs are masterfully carved** with floral patterns and artistic ornaments.

The **central aluminum door** is a riot of beauty thanks to an artistic floral composition created with **precious stones and mother-of-pearl** shells in relief.