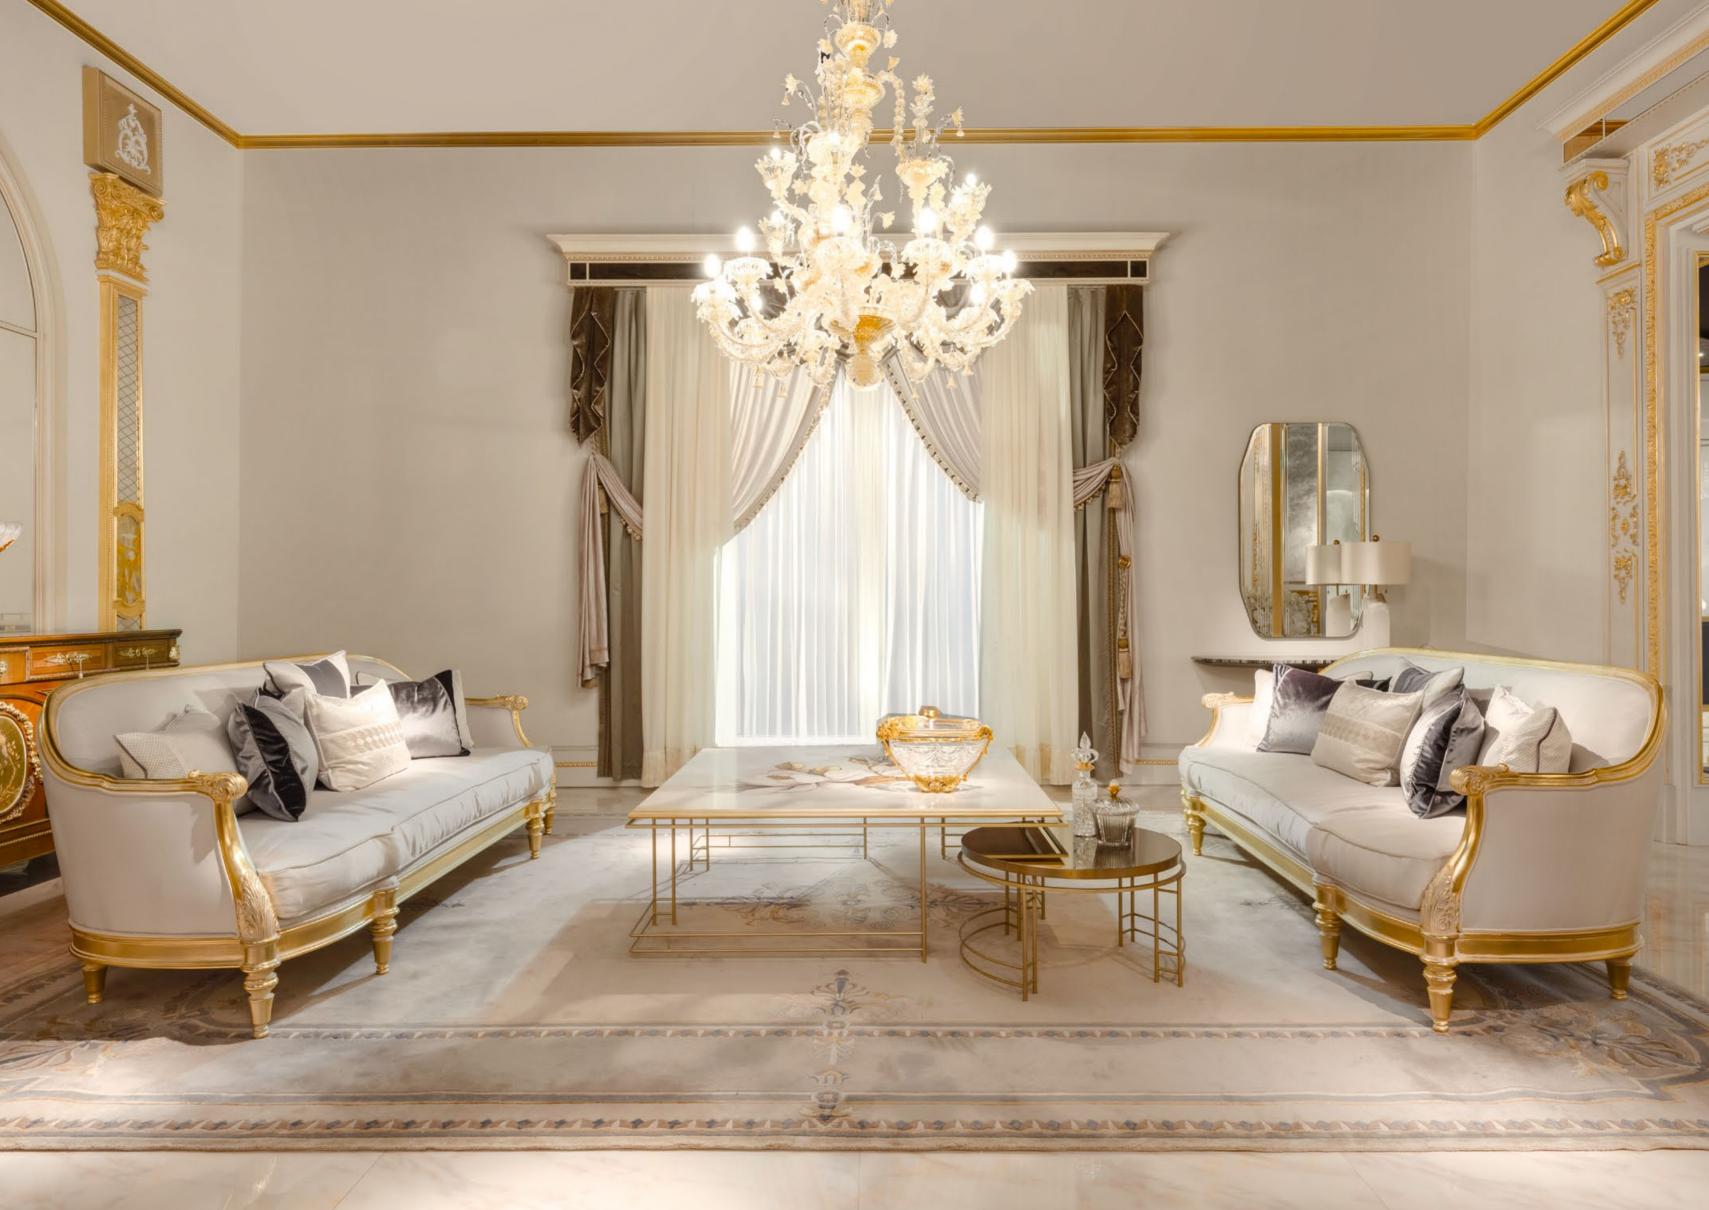

#### LIVING ROOM

FEATURED COLLECTIONS:

EMPIRE · ARTES · CARISMO · GIUDECCA · ASTRUM BORGIA · SABATINA · VENUS · FLAVIA

Prophilo \_ EMPIRE Modular Sofa \_ EMP0401 BelCor \_ Column \_ Flavia Coll. \_ FA0331NX

The ASTRUM Chandelier is a masterful example of **crystal processing of Murano art** and creative design that involves all the elements for a complete interior. Unique projects and **extraordinary artistic works of light** come to life.

The two plates are separated and arranged according to a well-studied alignment. Together the two elements have a linear development of approximately 4.30 meters.

The **hand-shaped metal structure** hangs from the ceiling plate. It winds sinuously through the air with a **carefully designed 3D movement**, creating a fascinating scenic effect.

The two chandeliers move and interpenetrate in a magical way, **like an embrace**, enveloping themselves in the central part that descends towards the table below and the fulcrum of the living room.

The **214 crystals** are fixed to the metal structure by carefully arranged cables at different heights, enhancing an even greater dynamic sense of movement and light. The crystal pendants are handcrafted through the ancient Murano techniques.

The finish of the metal structure is finely designed, matching the elements of the whole interiors.

We design each chandelier individually, studying its shape, movement, dimensions, colors and finish. For each project we create **real jewels of light.** 