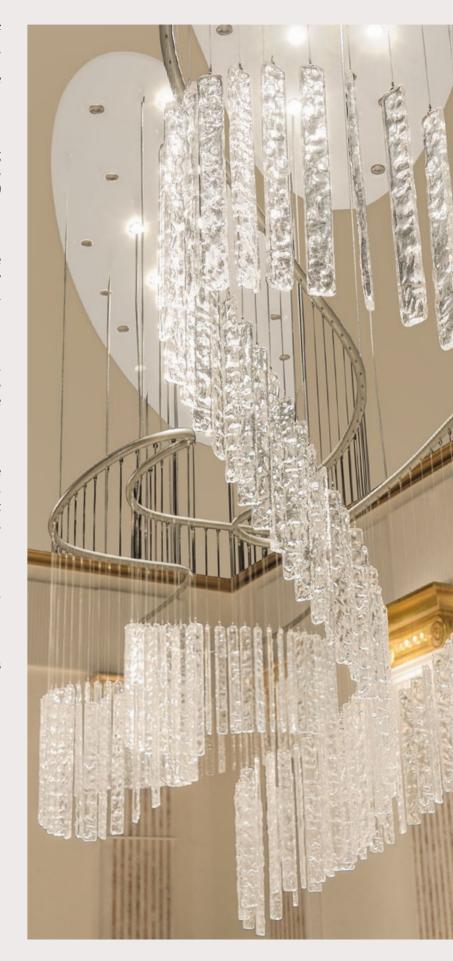

The ASTRUM Chandelier is a masterful example of **crystal processing of Murano art** and creative design that involves all the elements for a complete interior. Unique projects and **extraordinary artistic works of light** come to life.

The two plates are separated and arranged according to a well-studied alignment. Together the two elements have a linear development of approximately 4.30 meters.

The **hand-shaped metal structure** hangs from the ceiling plate. It winds sinuously through the air with a **carefully designed 3D movement**, creating a fascinating scenic effect.

The two chandeliers move and interpenetrate in a magical way, **like an embrace**, enveloping themselves in the central part that descends towards the table below and the fulcrum of the living room.

The **214 crystals** are fixed to the metal structure by carefully arranged cables at different heights, enhancing an even greater dynamic sense of movement and light. The crystal pendants are handcrafted through the ancient Murano techniques.

The finish of the metal structure is finely designed, matching the elements of the whole interiors.

We design each chandelier individually, studying its shape, movement, dimensions, colors and finish. For each project we create **real jewels of light.** 