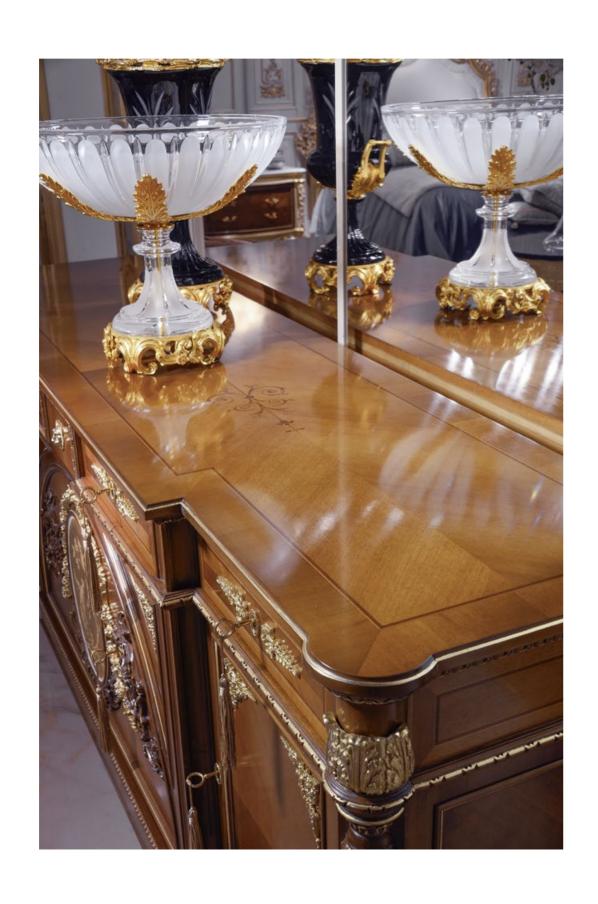

## Mother of pearl experience

The sideboard of the new Galatea Collection truly embodies **Italian excellence**: precious materials, high-prestige craftsmanship, a scenic and emotional presence that fascinates and lasts over time.

It is an honor for us to offer a work of art that reflects the passion for our work and the commitment of many years of our family's history, full of artisan culture and love for beauty.

The fine wood structure has the external surface completely covered with **natural mother-of-pearl inlaid with brass.** 

All decorations and profiles are finely crafted in solid brass with a gold leaf finish.

The central door shows the **mastery of brass chiseling**. An art that has very ancient origins and still used by our **master craftsmen to sculpt and engrave** the precious metal on the back of the plate, creating true works of art.

The top has been embellished with a **honey onyx marble top** which enhances the richness of the piece and embraces all the colors.