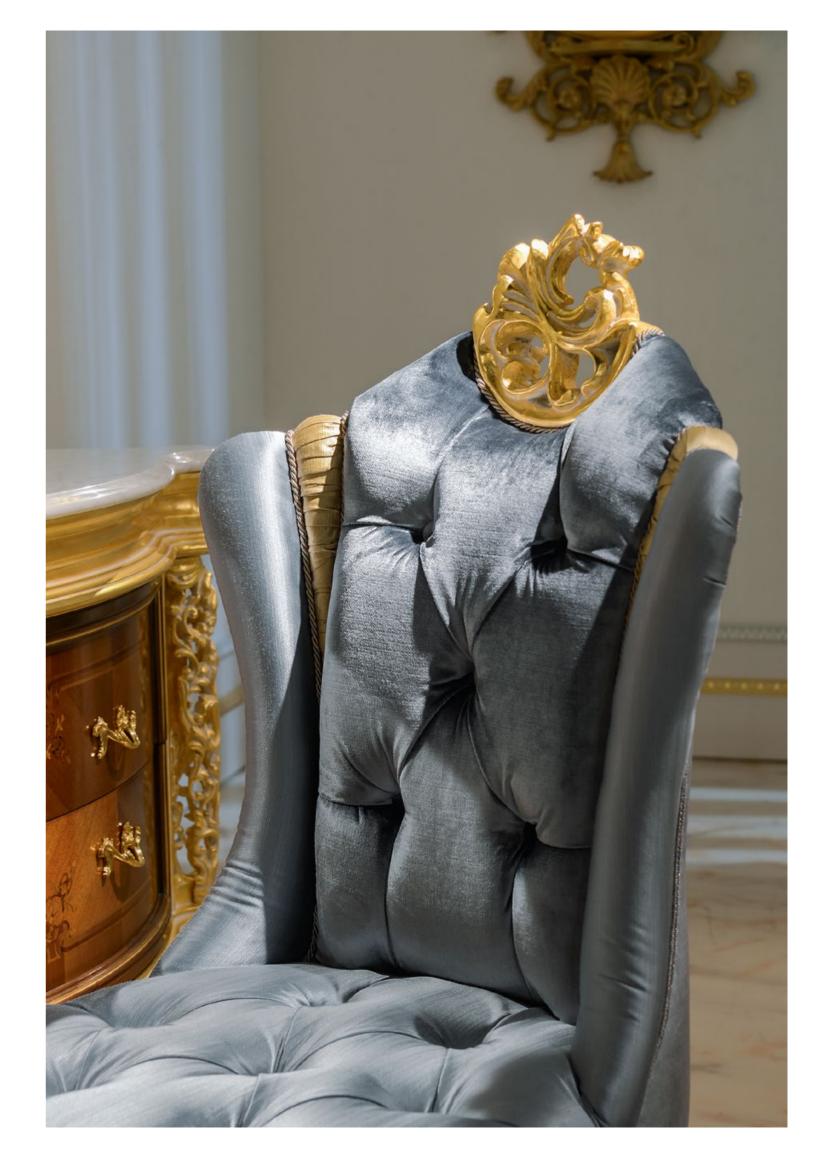

BelCor \_ Dressing table \_ Majestic Coll. \_ MS0662MV BelCor \_ Small armchair \_ Majestic Coll. \_ MS0741AX BelCor \_ Mirror \_ Alma Coll. \_ AM0692NX

BelCor \_ Bed \_ Majestic Coll. \_ MS0525IK BelCor \_ Pouf \_ Demetra Coll. \_ DM1552DX BelCor \_ Mirror \_ Versailles Classic Coll. \_ VE0692NX

Prophilo \_ DAYTON \_ Armchair \_ DAY1511BX