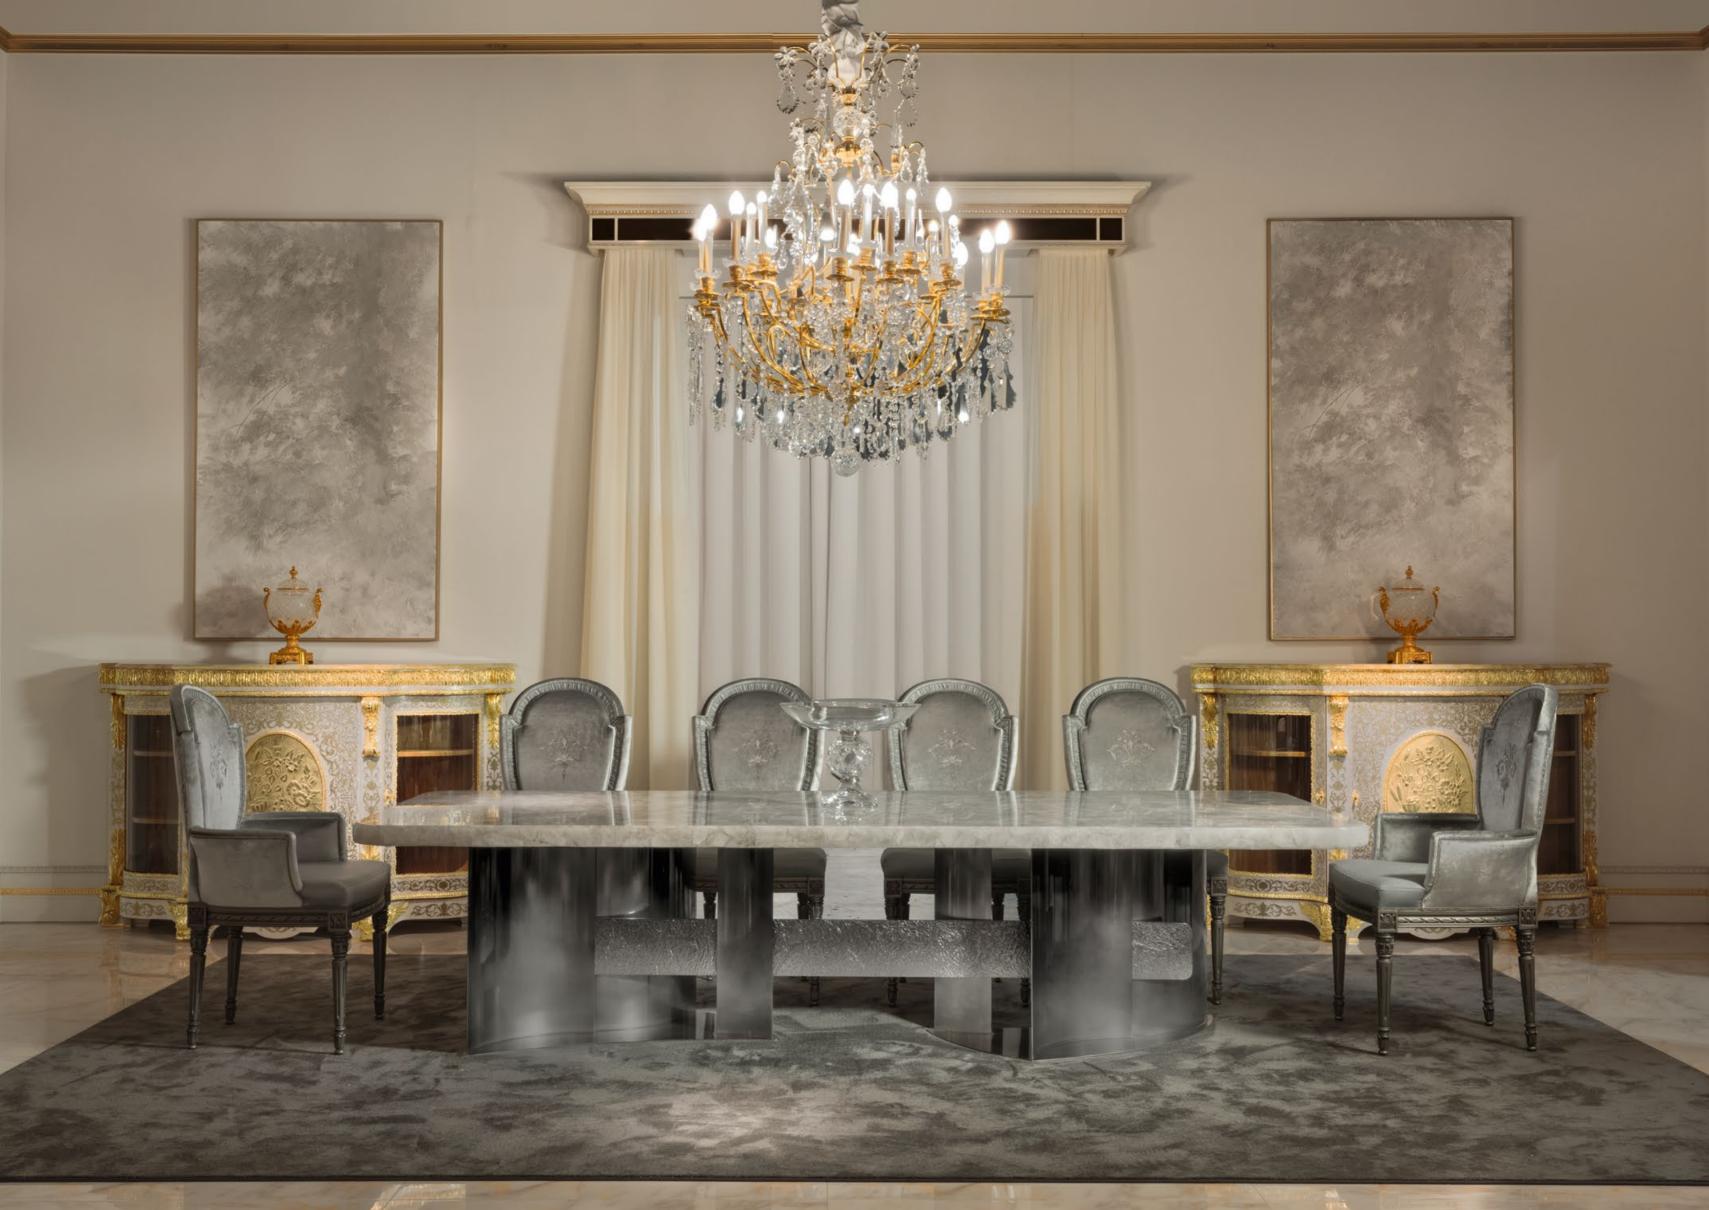

#### DINING ROOM

FEATURED COLLECTIONS:

GALATEA · AUREA · PALLADIO · VELIA HONOS

## Rock Crystal experience

The **HONOS dining table** is attractive for the extraordinary beauty of its **handmade top in Rock Crystal**. The **transparency characteristics** of this material make it associated with glass.

Each of the **two metal bases** is composed of three vertical arched elements and masterfully arranged to touch each other, creating dynamic volumes. A horizontal wooden element with an extraordinary **artistic finish** in relief connects the two bases.

The **special chrome painting of the bases** is enhanced by the hand-made shade from light to dark.