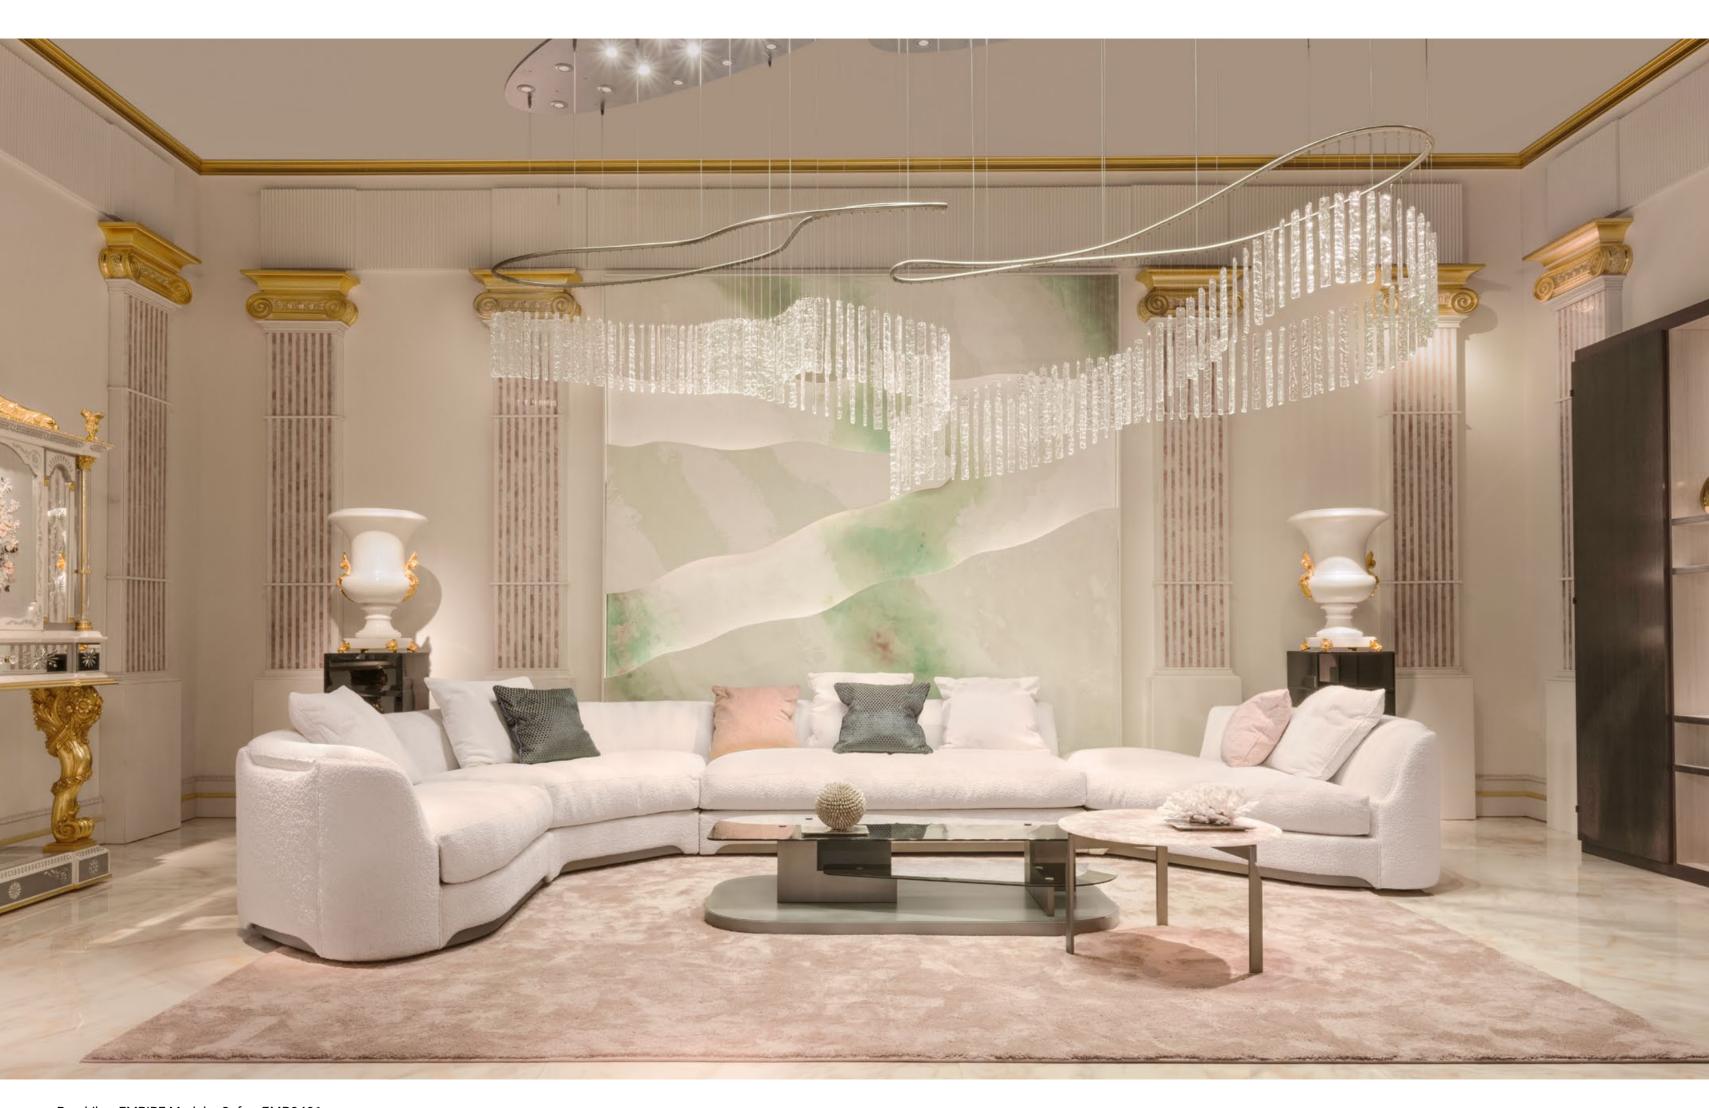

#### LIVING ROOM

FEATURED COLLECTIONS:

EMPIRE · ARTES · CARISMO · GIUDECCA · ASTRUM BORGIA · SABATINA · VENUS · FLAVIA

Prophilo \_ EMPIRE Modular Sofa \_ EMP0401 BelCor \_ Column \_ Flavia Coll. \_ FA0331NX

The ASTRUM Chandelier is a masterful example of **crystal processing of Murano art** and creative design that involves all the elements for a complete interior. Unique projects and **extraordinary artistic works of light** come to life.

The two plates are separated and arranged according to a well-studied alignment. Together the two elements have a linear development of approximately 4.30 meters.

The **hand-shaped metal structure** hangs from the ceiling plate. It winds sinuously through the air with a **carefully designed 3D movement**, creating a fascinating scenic effect.

The two chandeliers move and interpenetrate in a magical way, **like an embrace**, enveloping themselves in the central part that descends towards the table below and the fulcrum of the living room.

The **214 crystals** are fixed to the metal structure by carefully arranged cables at different heights, enhancing an even greater dynamic sense of movement and light. The crystal pendants are handcrafted through the ancient Murano techniques.

The finish of the metal structure is finely designed, matching the elements of the whole interiors.

We design each chandelier individually, studying its shape, movement, dimensions, colors and finish. For each project we create **real jewels of light.** 