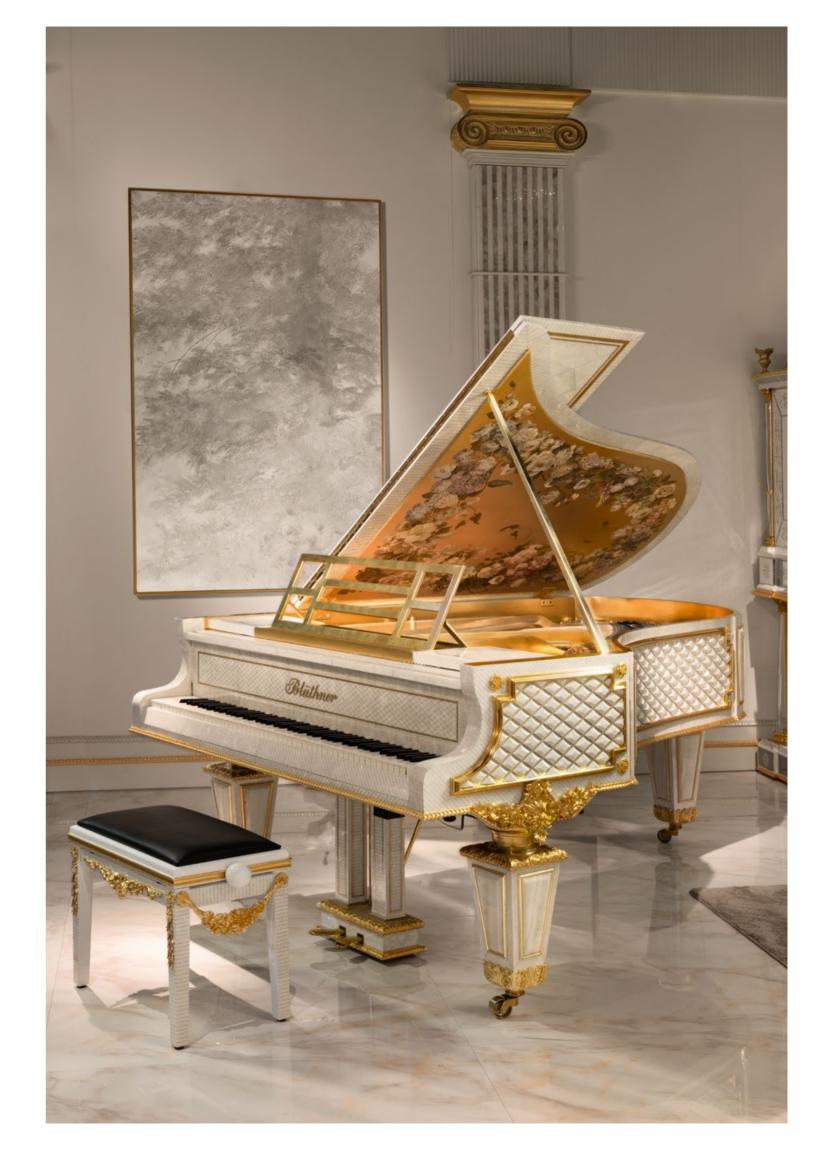

#### MASTER GRAND PIANO

The piano from the **Aurea Collection** embodies a fusion of history, technology, craftsmanship, technical mastery and aesthetic refinement. BelCor has combined all of these elements to create a piece of irreplaceable art, destined to become both a piece of art and an investment for the future.

## Unique piece experience

The **Jubilee model**, which features special characteristics, measures 211 cm in length. The cast iron frame is intricately decorated, crafted for a special series. The 88-key keyboard in ivory and ebony is the one that was originally made.

The piano was produced by **Bluthner in 1915**, with serial number 94983.

The piano has undergone a **complete restoration**, both aesthetically and technically.

The external surface is entirely covered in inlaid **natural mother-of-pearl with brass decorations**. The three-dimensional elements adorning the wooden soundboard perimeter consist of **560 rhombuses with 5-faced mother-of-pearl veneers**.

The decorations and profiles are **solid brass with a gold leaf finish**. Rectangular inserts on the legs and sides are made of **natural onyx**.

Internally, both the soundboard and the cast iron frame are finished in **gold** leaf

At the top of the lid, a **floral painting by an artist** with pastel tones on a gold leaf base has been realized.

The technology incorporated for the **self-playing feature** is **PianoDisk PRODIGY**, a leading company in piano automation.