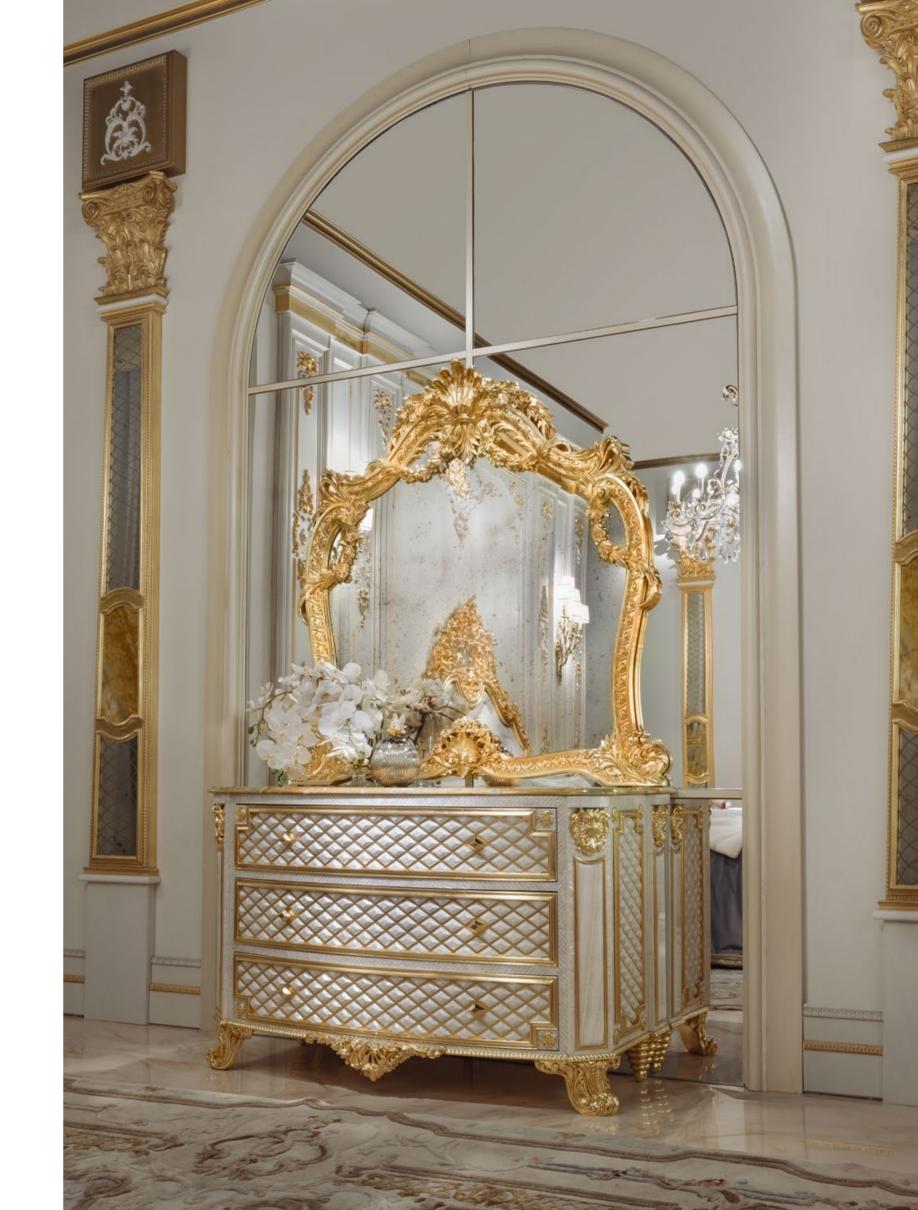

BelCor \_ Chest of drawers \_ Aurea Coll. \_ AE0632NX BelCor \_ Mirror \_ Gaudenzia Coll. \_ GA0691NX

Prophilo \_ BYRON \_ Console \_ BYR0232MY Prophilo \_ BYRON \_ Mirror \_ BYR0691NY

BelCor \_ Carpet \_ Granducale Coll. \_ GDT0500A0350W
BelCor \_ Chandelier \_ Rezzonico Coll. \_ AG0110C0160RA
BelCor \_ Boiserie \_ Araldi Coll. \_ AR0331NX