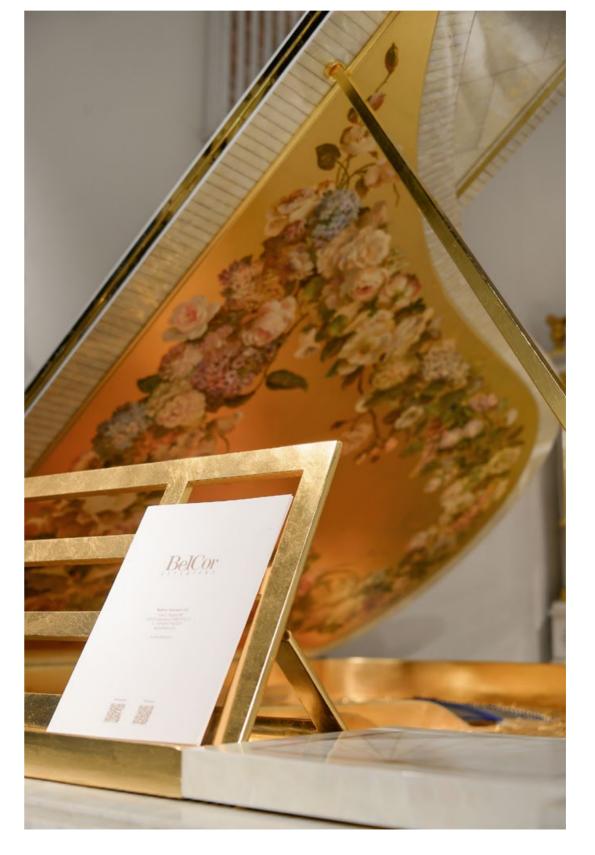

#### MASTER GRAND PIANO

The piano from the **Aurea Collection** embodies a fusion of history, technology, craftsmanship, technical mastery and aesthetic refinement. BelCor has combined all of these elements to create a piece of irreplaceable art, destined to become both a piece of art and an investment for the future.

## Unique piece experience

The **Jubilee model**, which features special characteristics, measures 211 cm in length. The cast iron frame is intricately decorated, crafted for a special series. The 88-key keyboard in ivory and ebony is the one that was originally made.

The piano was produced by **Bluthner in 1915**, with serial number 94983.

The piano has undergone a **complete restoration**, both aesthetically and technically.

The external surface is entirely covered in inlaid **natural mother-of-pearl with brass decorations**. The three-dimensional elements adorning the wooden soundboard perimeter consist of **560 rhombuses with 5-faced mother-of-pearl veneers**.

The decorations and profiles are **solid brass with a gold leaf finish**. Rectangular inserts on the legs and sides are made of **natural onyx**.

Internally, both the soundboard and the cast iron frame are finished in **gold** leaf

At the top of the lid, a **floral painting by an artist** with pastel tones on a gold leaf base has been realized.

The technology incorporated for the **self-playing feature** is **PianoDisk PRODIGY**, a leading company in piano automation.