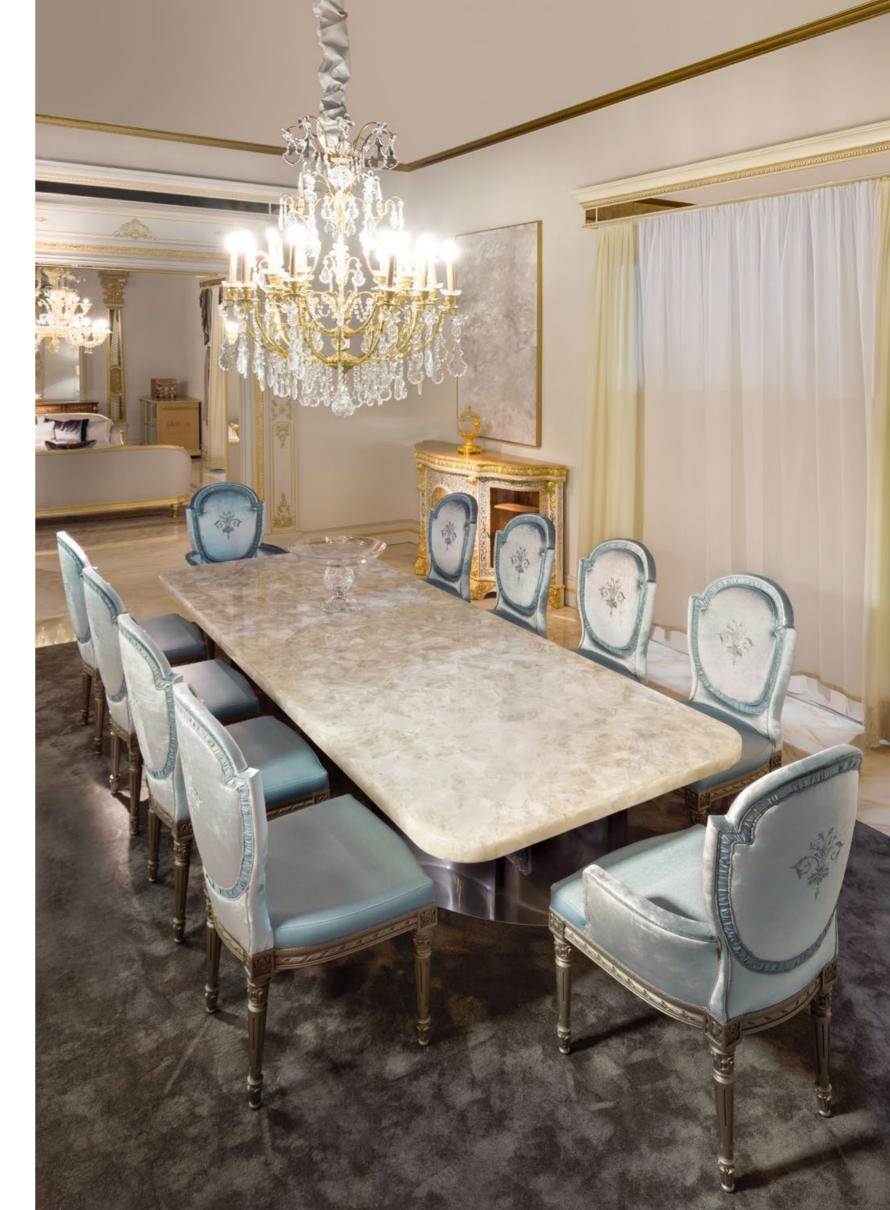

#### DINING ROOM

FEATURED COLLECTIONS:

GALATEA · AUREA · PALLADIO · VELIA HONOS

## Rock Crystal experience

The **HONOS dining table** is attractive for the extraordinary beauty of its **handmade top in Rock Crystal**. The **transparency characteristics** of this material make it associated with glass.

Each of the **two metal bases** is composed of three vertical arched elements and masterfully arranged to touch each other, creating dynamic volumes. A horizontal wooden element with an extraordinary **artistic finish** in relief connects the two bases.

The **special chrome painting of the bases** is enhanced by the hand-made shade from light to dark.