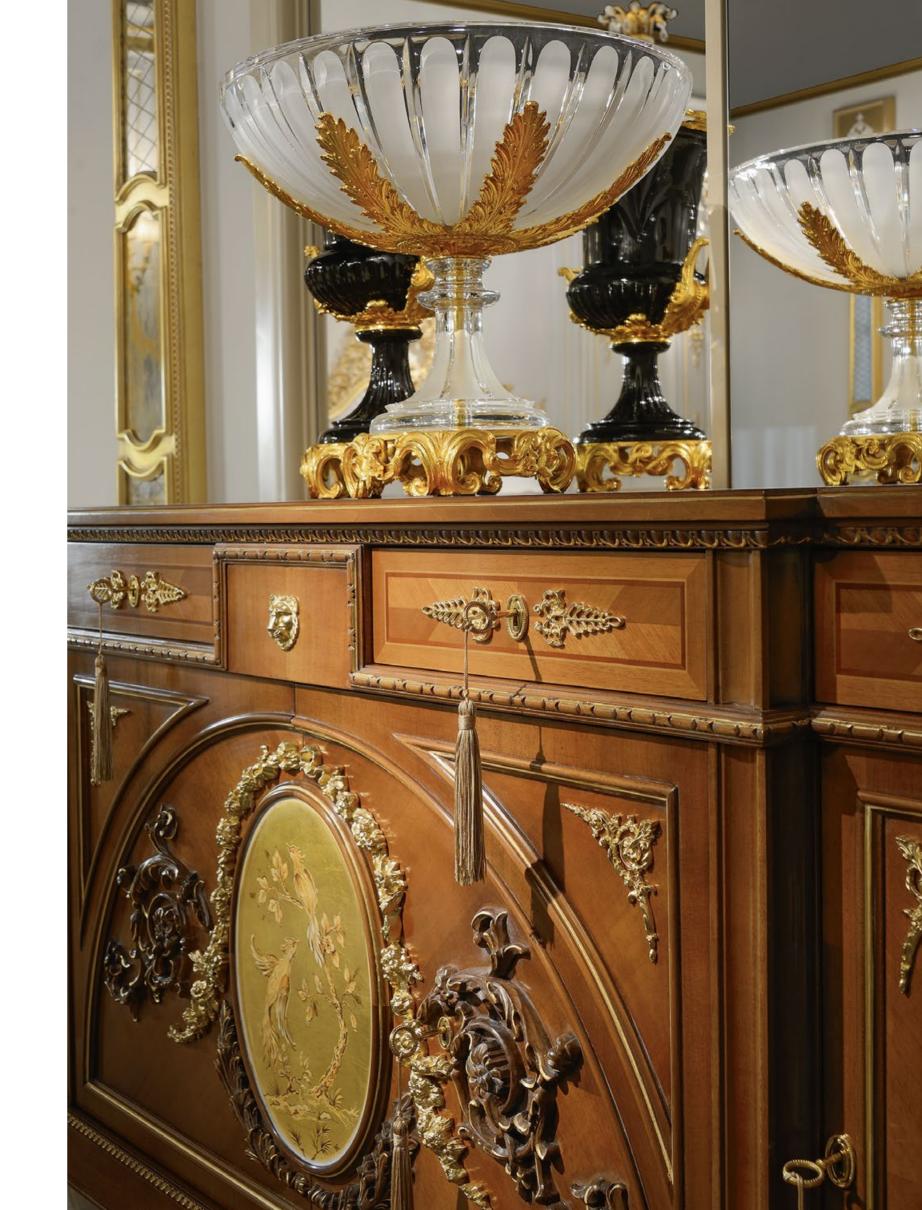

## Mother of pearl experience

The sideboard of the new Galatea Collection truly embodies **Italian excellence**: precious materials, high-prestige craftsmanship, a scenic and emotional presence that fascinates and lasts over time.

It is an honor for us to offer a work of art that reflects the passion for our work and the commitment of many years of our family's history, full of artisan culture and love for beauty.

The fine wood structure has the external surface completely covered with **natural mother-of-pearl inlaid with brass.** 

All decorations and profiles are finely crafted in solid brass with a gold leaf finish.

The central door shows the **mastery of brass chiseling**. An art that has very ancient origins and still used by our **master craftsmen to sculpt and engrave** the precious metal on the back of the plate, creating true works of art.

The top has been embellished with a **honey onyx marble top** which enhances the richness of the piece and embraces all the colors.