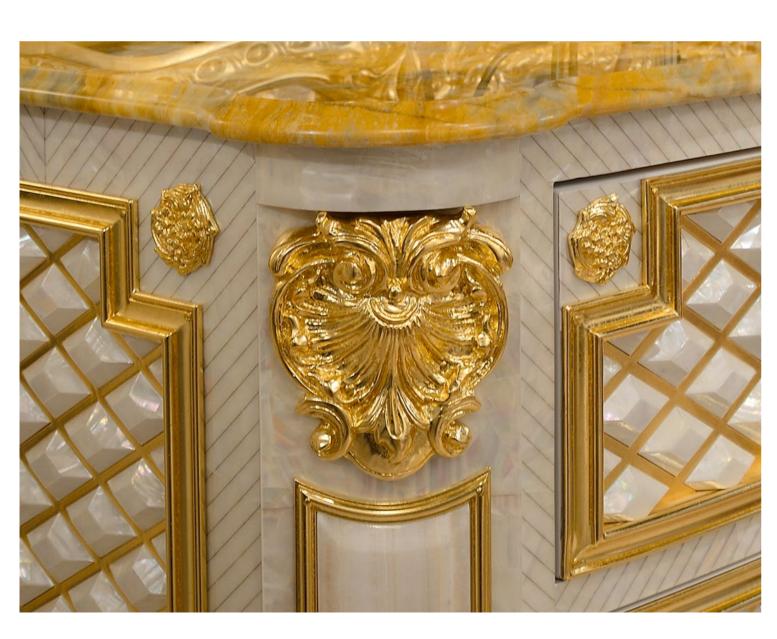

## Beauty Extasy experience

The cabinet of "Borgia Collection" belongs to a **limited and exclusive series** thanks to the magnificence of its workmanship and the sumptuousness of its materials. This piece of furniture of rare beauty is the maximum tribute to many of the **Italian excellences**, an admirable jewel and a work of art to be passed down.

The exterior surface of the fine wood structure is entirely covered with natural mother-of-pearl inlaid with aluminum and original artistic decorations.

The **columns**, **with a brass core**, are expertly crafted by masters in the **artistic glass processing from Empoli**, among the most refined expressions of Italian artistic craftsmanship.

The **capitals and decorated profiles** are made of cast brass. **Masterfully hand-chiseled** by skilled craftsmen with a gold leaf finish.

The panels have milled mirror inserts, engraved with stunning artistic decorations.

The wooden **legs are masterfully carved** with floral patterns and artistic ornaments.

The **central aluminum door** is a riot of beauty thanks to an artistic floral composition created with **precious stones and mother-of-pearl** shells in relief.

The interior of the cabinet is as valuable as its exterior. A succession of small drawers, **secret compartments** and doors all inlaid with mother-of-pearl.

This wonderful work of art is further enriched on the top.