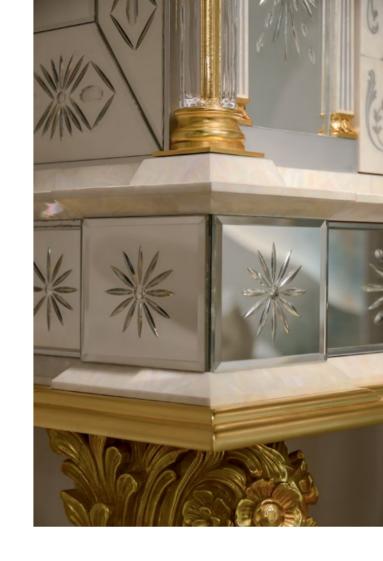

The exterior surface of the fine wood structure is entirely covered with natural mother-of-pearl inlaid with aluminum and original artistic decorations.

The **columns**, **with a brass core**, are expertly crafted by masters in the **artistic glass processing from Empoli**, among the most refined expressions of Italian artistic craftsmanship.

The **capitals and decorated profiles** are made of cast brass. **Masterfully hand-chiseled** by skilled craftsmen with a gold leaf finish.

The panels have milled mirror inserts, engraved with stunning artistic decorations.