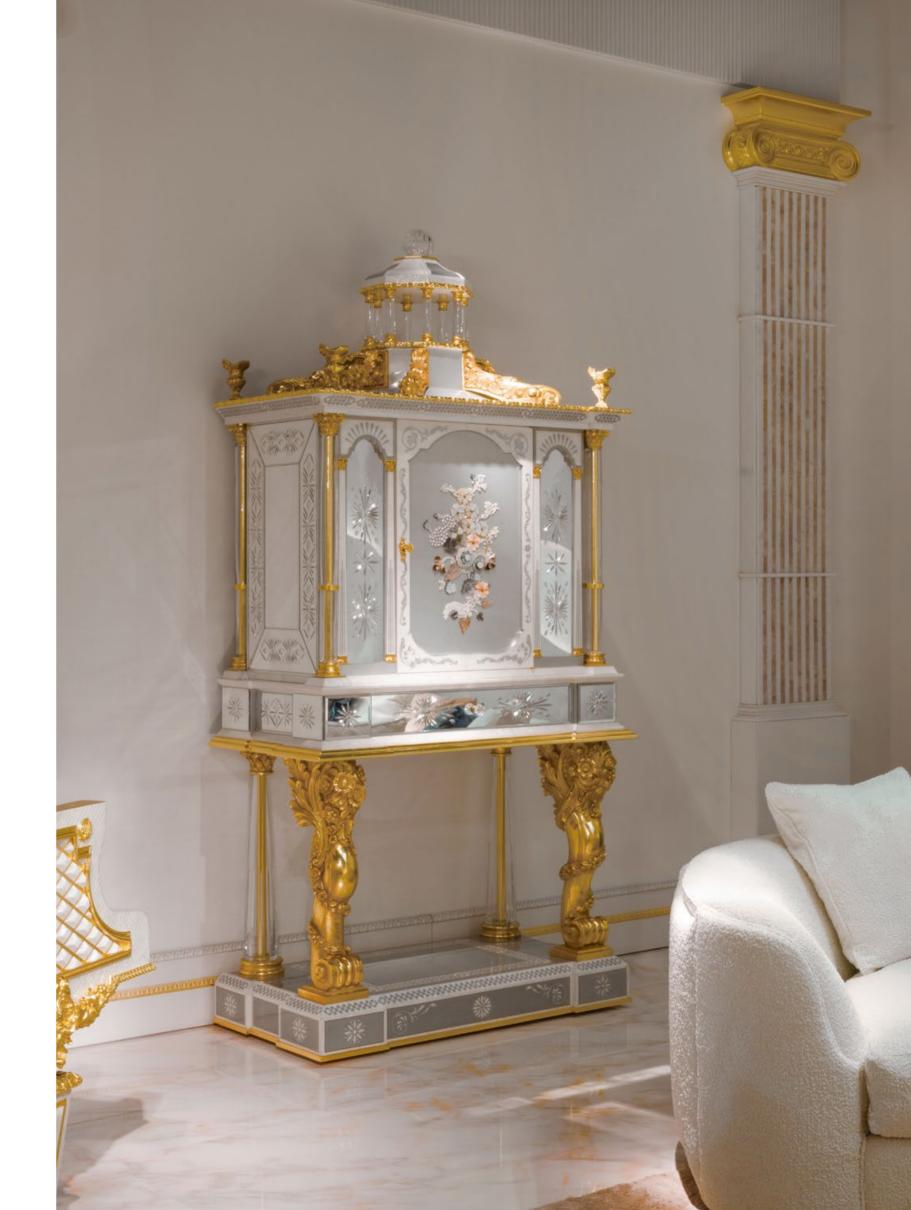

## Beauty Extasy experience

The cabinet of "Borgia Collection" belongs to a **limited and exclusive series** thanks to the magnificence of its workmanship and the sumptuousness of its materials. This piece of furniture of rare beauty is the maximum tribute to many of the **Italian excellences**, an admirable jewel and a work of art to be passed down.

The exterior surface of the fine wood structure is entirely covered with natural mother-of-pearl inlaid with aluminum and original artistic decorations.

The **columns**, **with a brass core**, are expertly crafted by masters in the **artistic glass processing from Empoli**, among the most refined expressions of Italian artistic craftsmanship.

The **capitals and decorated profiles** are made of cast brass. **Masterfully hand-chiseled** by skilled craftsmen with a gold leaf finish.

The panels have milled mirror inserts, engraved with stunning artistic decorations.

The wooden **legs are masterfully carved** with floral patterns and artistic ornaments.

The **central aluminum door** is a riot of beauty thanks to an artistic floral composition created with **precious stones and mother-of-pearl** shells in relief.

The interior of the cabinet is as valuable as its exterior. A succession of small drawers, **secret compartments** and doors all inlaid with mother-of-pearl.

This wonderful work of art is further enriched on the top.