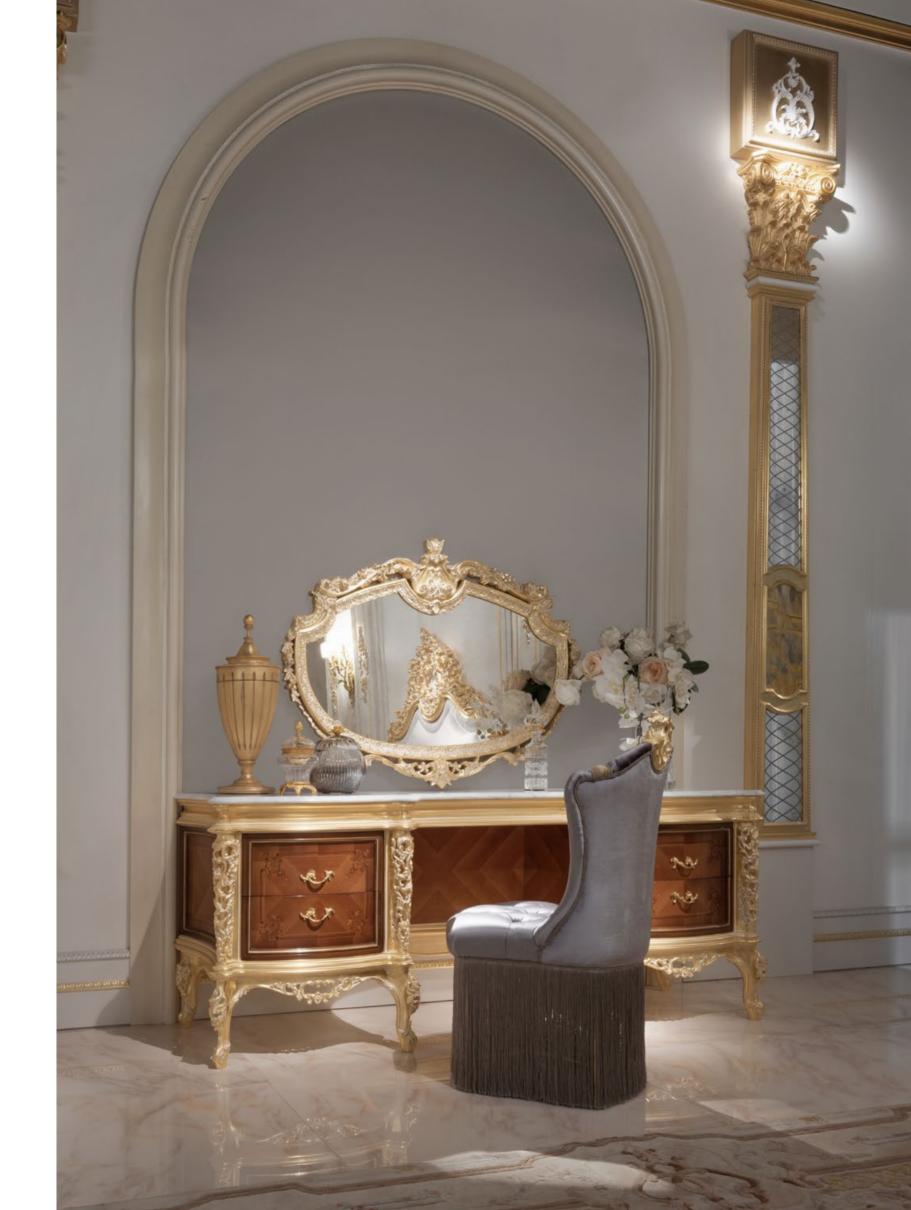

BelCor \_ Dressing table \_ Majestic Coll. \_ MS0662MV BelCor \_ Small armchair \_ Majestic Coll. \_ MS0741AX BelCor \_ Mirror \_ Alma Coll. \_ AM0692NX

BelCor \_ Bed \_ Majestic Coll. \_ MS0525IK BelCor \_ Pouf \_ Demetra Coll. \_ DM1552DX BelCor \_ Mirror \_ Versailles Classic Coll. \_ VE0692NX