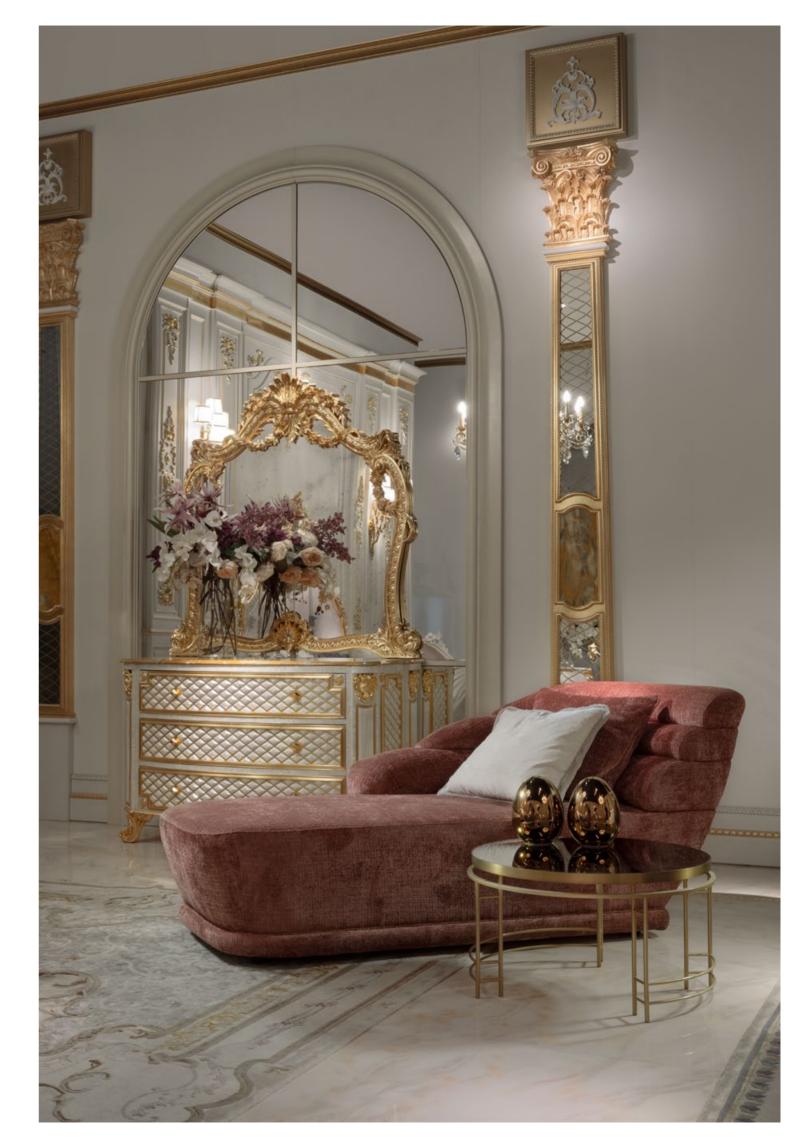

## Mother of pearl experience

The sideboard of the new Galatea Collection truly embodies **Italian excellence**: precious materials, high-prestige craftsmanship, a scenic and emotional presence that fascinates and lasts over time.

It is an honor for us to offer a work of art that reflects the passion for our work and the commitment of many years of our family's history, full of artisan culture and love for beauty.

The fine wood structure has the external surface completely covered with **natural mother-of-pearl inlaid with brass.** 

All decorations and profiles are finely crafted in solid brass with a gold leaf finish.

The central door shows the **mastery of brass chiseling**. An art that has very ancient origins and still used by our **master craftsmen to sculpt and engrave** the precious metal on the back of the plate, creating true works of art.

The top has been embellished with a **honey onyx marble top** which enhances the richness of the piece and embraces all the colors.