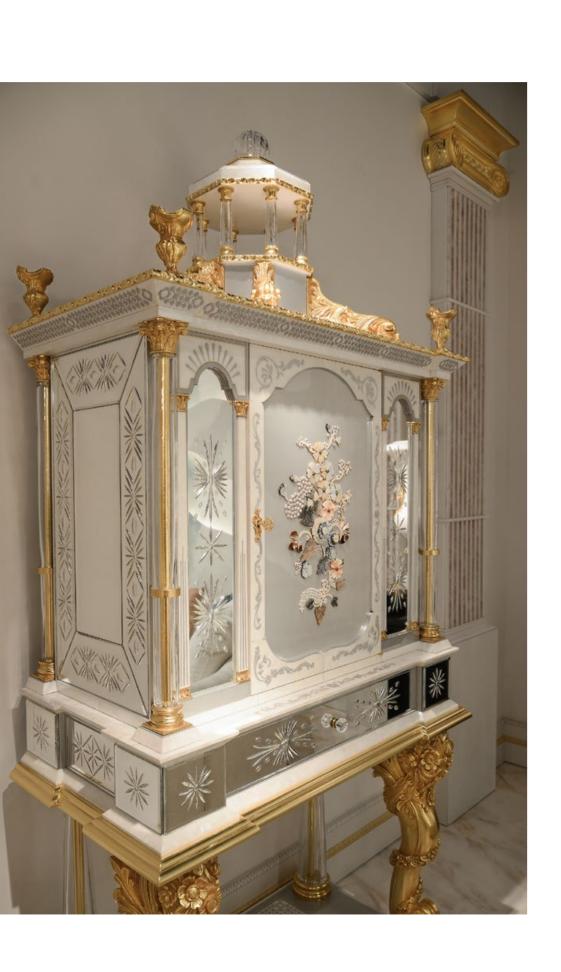

## Beauty Extasy experience

The cabinet of "Borgia Collection" belongs to a **limited and exclusive series** thanks to the magnificence of its workmanship and the sumptuousness of its materials. This piece of furniture of rare beauty is the maximum tribute to many of the **Italian excellences**, an admirable jewel and a work of art to be passed down.

The exterior surface of the fine wood structure is entirely covered with natural mother-of-pearl inlaid with aluminum and original artistic decorations.

The **columns**, **with a brass core**, are expertly crafted by masters in the **artistic glass processing from Empoli**, among the most refined expressions of Italian artistic craftsmanship.

The **capitals and decorated profiles** are made of cast brass. **Masterfully hand-chiseled** by skilled craftsmen with a gold leaf finish.

The panels have milled mirror inserts, engraved with stunning artistic decorations.

The wooden **legs are masterfully carved** with floral patterns and artistic ornaments.

The **central aluminum door** is a riot of beauty thanks to an artistic floral composition created with **precious stones and mother-of-pearl** shells in relief.

The interior of the cabinet is as valuable as its exterior. A succession of small drawers, **secret compartments** and doors all inlaid with mother-of-pearl.

This wonderful work of art is further enriched on the top.