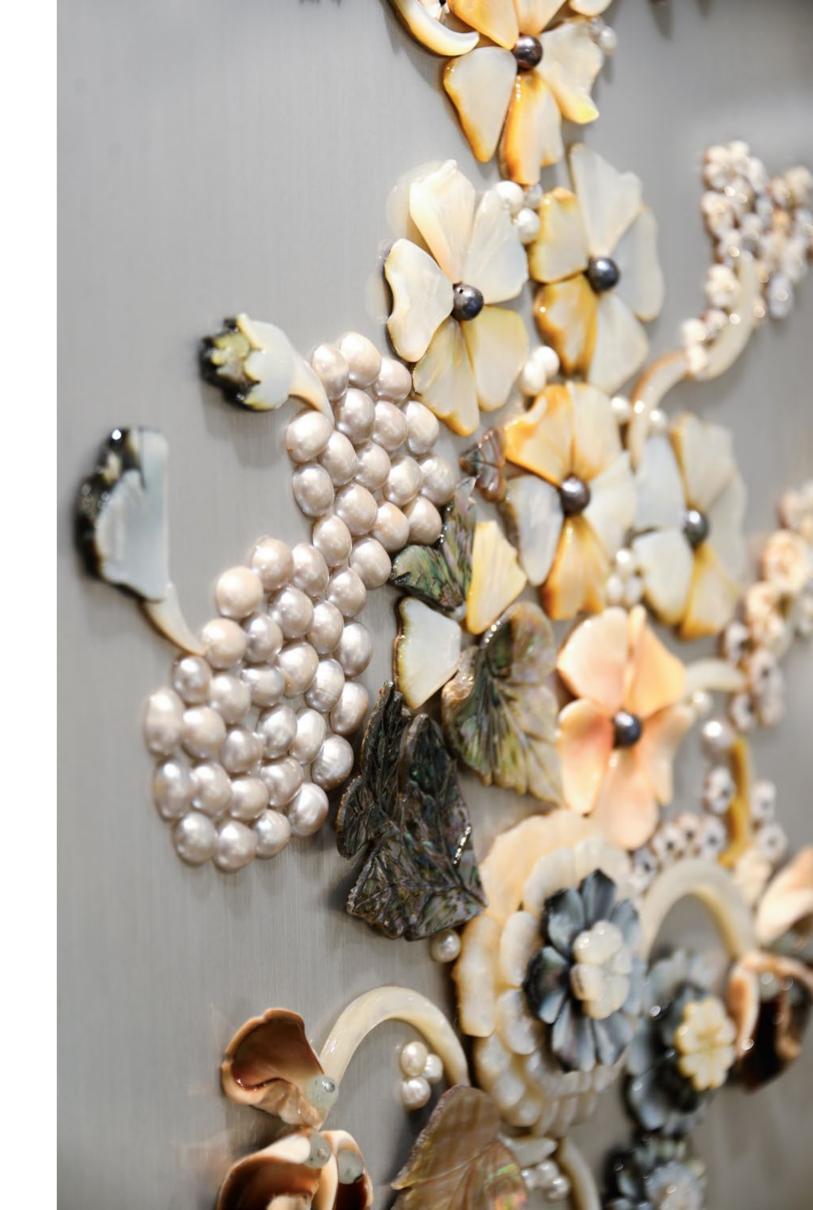

The wooden **legs are masterfully carved** with floral patterns and artistic ornaments.

The **central aluminum door** is a riot of beauty thanks to an artistic floral composition created with **precious stones and mother-of-pearl** shells in relief.

The interior of the cabinet is as valuable as its exterior. A succession of small drawers, **secret compartments** and doors all inlaid with mother-of-pearl.

This wonderful work of art is further enriched on the top.