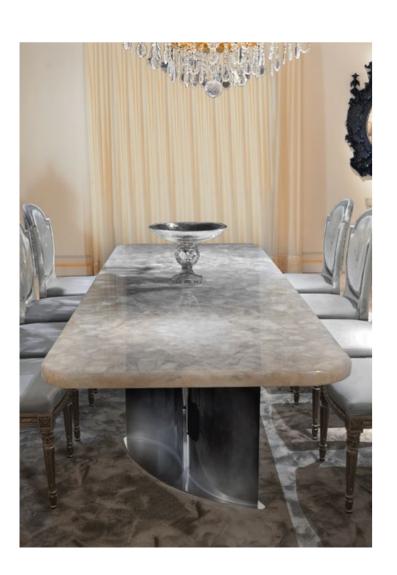

## Rock Crystal experience

The **HONOS dining table** is attractive for the extraordinary beauty of its **handmade top in Rock Crystal**. The **transparency characteristics** of this material make it associated with glass.

Each of the **two metal bases** is composed of three vertical arched elements and masterfully arranged to touch each other, creating dynamic volumes. A horizontal wooden element with an extraordinary **artistic finish** in relief connects the two bases.

The **special chrome painting of the bases** is enhanced by the hand-made shade from light to dark.