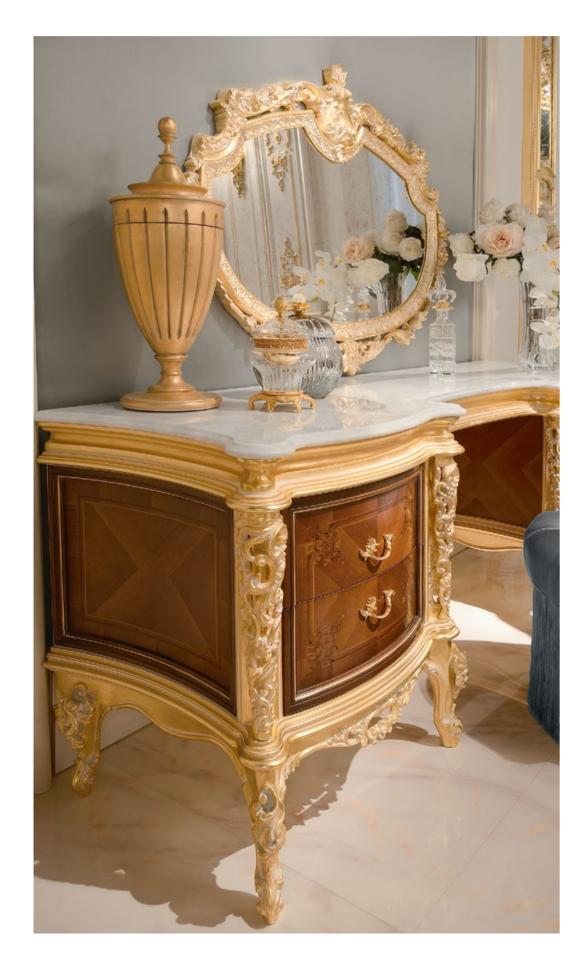

BelCor \_ Dressing table \_ Majestic Coll. \_ MS0662MV BelCor \_ Small armchair \_ Majestic Coll. \_ MS0741AX BelCor \_ Mirror \_ Alma Coll. \_ AM0692NX

BelCor \_ Bed \_ Majestic Coll. \_ MS0525IK BelCor \_ Pouf \_ Demetra Coll. \_ DM1552DX BelCor \_ Mirror \_ Versailles Classic Coll. \_ VE0692NX