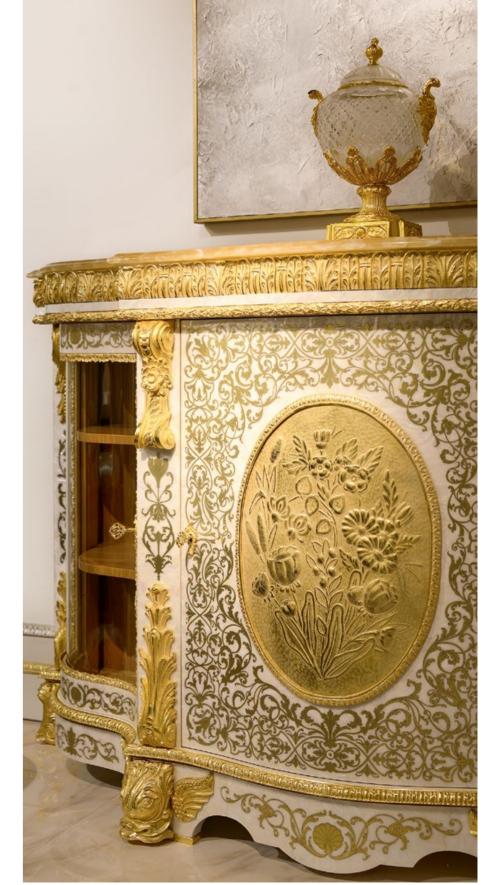

## Mother of pearl experience

The sideboard of the new Galatea Collection truly embodies **Italian excellence**: precious materials, high-prestige craftsmanship, a scenic and emotional presence that fascinates and lasts over time.

It is an honor for us to offer a work of art that reflects the passion for our work and the commitment of many years of our family's history, full of artisan culture and love for beauty.

The fine wood structure has the external surface completely covered with **natural mother-of-pearl inlaid with brass.** 

All decorations and profiles are finely crafted in solid brass with a gold leaf finish.

The central door shows the **mastery of brass chiseling**. An art that has very ancient origins and still used by our **master craftsmen to sculpt and engrave** the precious metal on the back of the plate, creating true works of art.

The top has been embellished with a **honey onyx marble top** which enhances the richness of the piece and embraces all the colors.